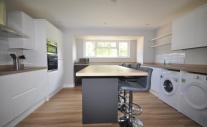

## Accommodation

Communal Kitchen/Living Area Shared Shower Room Room 12' x 10'