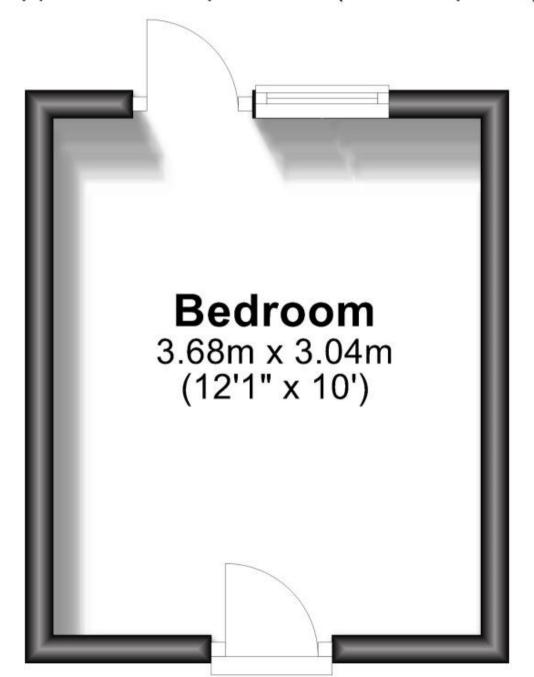

## Accommodation

Communal Kitchen/Living Area Shared Shower Room Room 12' x 10'

## **Ground Floor**

Approx. 11.2 sq. metres (120.4 sq. feet)