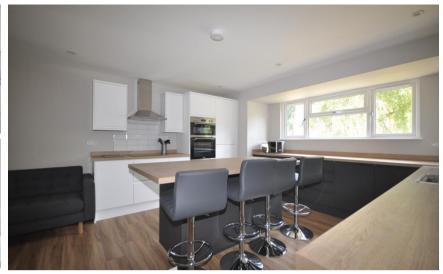

## Accommodation

Communal Kitchen/Living Area Shared Shower Room Room 12' x 10'