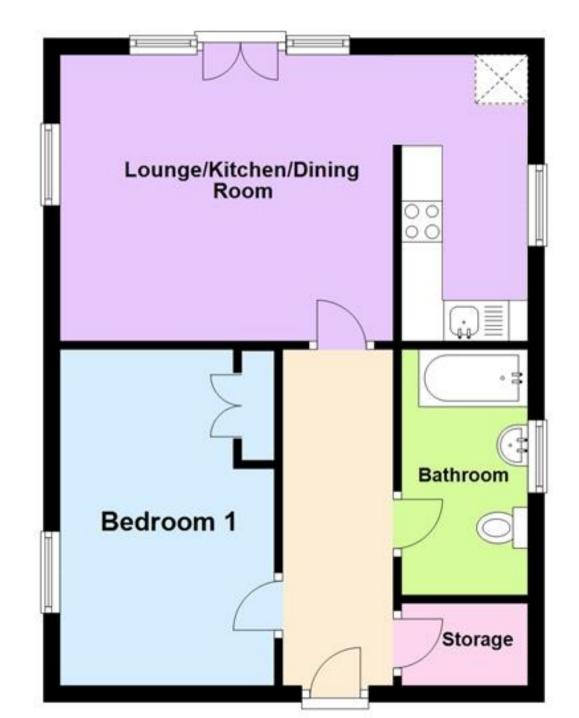

### Accommodation

Internal Hallway Lounge/Dining Room 4.91m x 3.49m **Kitchen** 3.49m x 2.26m Bathroom 3.97m x 2.18m Storage Room 1.01m x 2.02m Hallway 3.55m x 1.33m

# **First Floor**