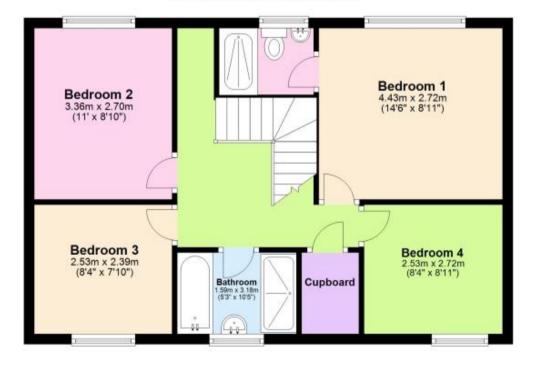

## **Accommodation**

**Entrance Porch** 

**Lounge** 5.99 X 3.40

Kitchen/Diner 8.31 x 2.71

**Cloakroom** 1.63 X 0.93

**Utility Room** 1.72 x 1.16

Stairs & Landing

Bedroom 1 3.44 x 3.33

En-Suite 2.42 x 1.47

**Bedroom 2** 4.43 x 2.72

Bedroom 3 3.25 x 2.39

Bedroom 4 2.57 x 2.37 **Bathroom** 3.18 x 1.40

Garden Car Port

www.gov.uk/private-renting

www.wardsofkent.co.uk/renting/tenancy-fees-individuals/

**Ground Floor** 

Approx. 63.7 sq. metres (686.1 sq. feet)

First Floor Approx. 55.5 sq. metres (597.5 sq. feet)