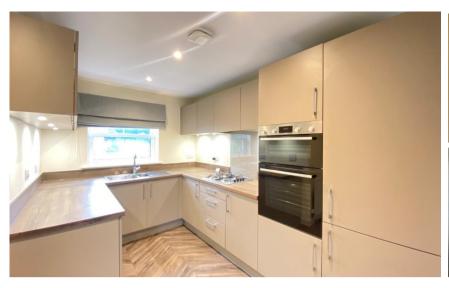

## **Accommodation**

**Entrance Porch** 

**Lounge** 5.99 X 3.40

Kitchen/Diner 8.31 x 2.71

**Cloakroom** 1.63 X 0.93

**Utility Room** 1.72 x 1.16

Stairs & Landing

Bedroom 1 3.44 x 3.33