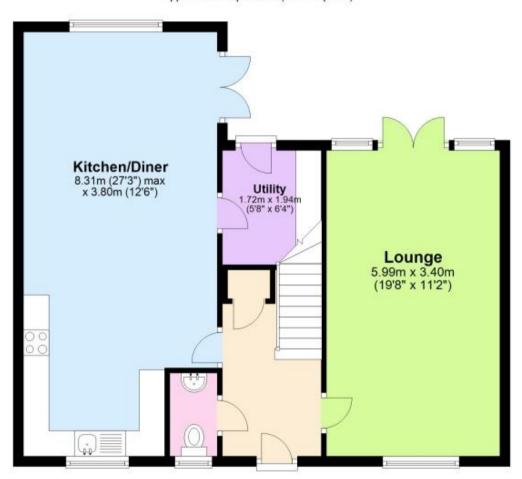

## **Accommodation**

**Entrance Porch** 

**Lounge** 5.99 X 3.40

Kitchen/Diner 8.31 x 2.71

**Cloakroom** 1.63 X 0.93

**Utility Room** 1.72 x 1.16

Stairs & Landing

Bedroom 1 3.44 x 3.33

En-Suite 2.42 x 1.47

**Bedroom 2** 4.43 x 2.72

Bedroom 3 3.25 x 2.39

Bedroom 4 2.57 x 2.37 **Bathroom** 3.18 x 1.40

Garden Car Port

www.gov.uk/private-renting

www.wardsofkent.co.uk/renting/tenancy-fees-individuals/

**Ground Floor** 

Approx. 63.7 sq. metres (686.1 sq. feet)

First Floor Approx. 55.5 sq. metres (597.5 sq. feet)