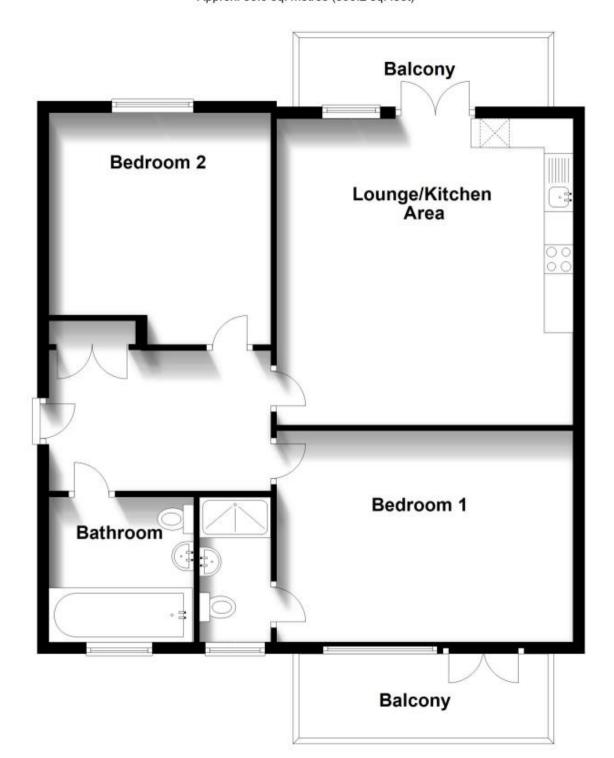

## Accommodation

Communal Hallway & Stairs Internal Hallway Living & Kitchen Area 5.29x5.12 Bedroom 1 5.12x3.64 En Suite 2.50x1.25 Bedroom 2 4.00x3.66 Bathroom 2.50x2.50 Allocated Parking

Third Floor Approx. 83.5 sq. metres (899.2 sq. feet)