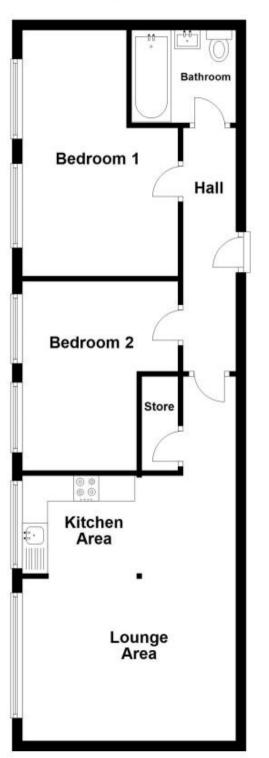

## Accommodation

Lounge Area 16'6-13'10 Bedroom One 16'1-15'11 Bedroom Two 12'3-10'1 Family Bathroom 6'9-6'0 Kitchen Area 7'11-6'3

Top Floor