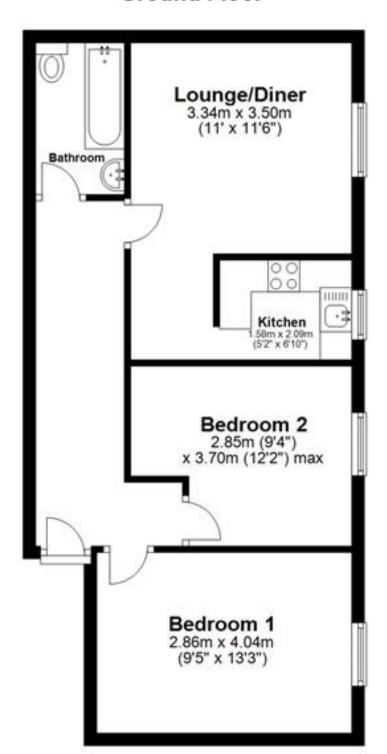

## Accommodation

Bedroom 1 4.04 x 2.86 **Bedroom 2** 3.7 x 2.85

Lounge/Kitchen 4.41 x 3.85 **Bathroom** 1.57 x 2.84

Call Tonbridge 01732 770833 ■ wardsofkent.co.uk

CURRENT

POTENTIAL:

C(78)

## **Ground Floor**