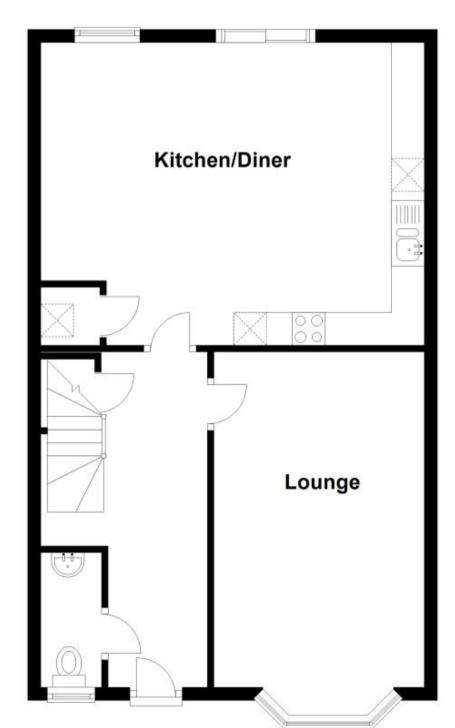

## Accommodation

**Entrance Hallway** 

Lounge 5.13x3.22

Kitchen/Diner 5.87x4.63

Cloakroom 2.16x1.03

Stairs & Landing

**Bedroom 1** 4.44x3.16

En Suite Shower Room 2.23x1.38

## **Ground Floor**