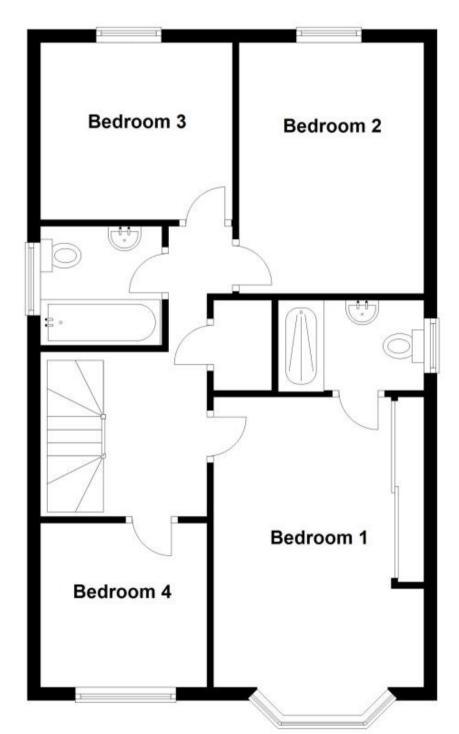

## Accommodation

**Entrance Hallway** 

Lounge 5.13x3.22

Kitchen/Diner 5.87x4.63

Cloakroom 2.16x1.03

Stairs & Landing

**Bedroom 1** 4.44x3.16

En Suite Shower Room 2.23x1.38

**Bedroom 2** 3.70x2.83 Bedroom 3 3.00x2.71

Bedroom 4

**Bathroom** 1.86x1.86

Rear Garden **Driveway** 

Call Maidstone 01622 675064 ■ wardsofkent.co.uk

## First Floor