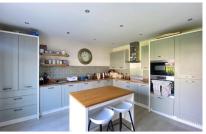

## Accommodation

**Entrance Hallway** 

Lounge 5.13x3.22

Kitchen/Diner 5.87x4.63

Cloakroom 2.16x1.03

Stairs & Landing

**Bedroom 1** 4.44x3.16

En Suite Shower Room 2.23x1.38