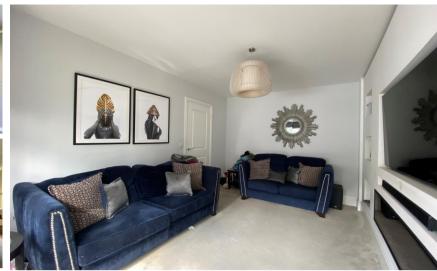

## Accommodation

**Entrance Hallway** 

Lounge 5.13x3.22

Kitchen/Diner 5.87x4.63

Cloakroom 2.16x1.03

Stairs & Landing

**Bedroom 1** 4.44x3.16

En Suite Shower Room 2.23x1.38