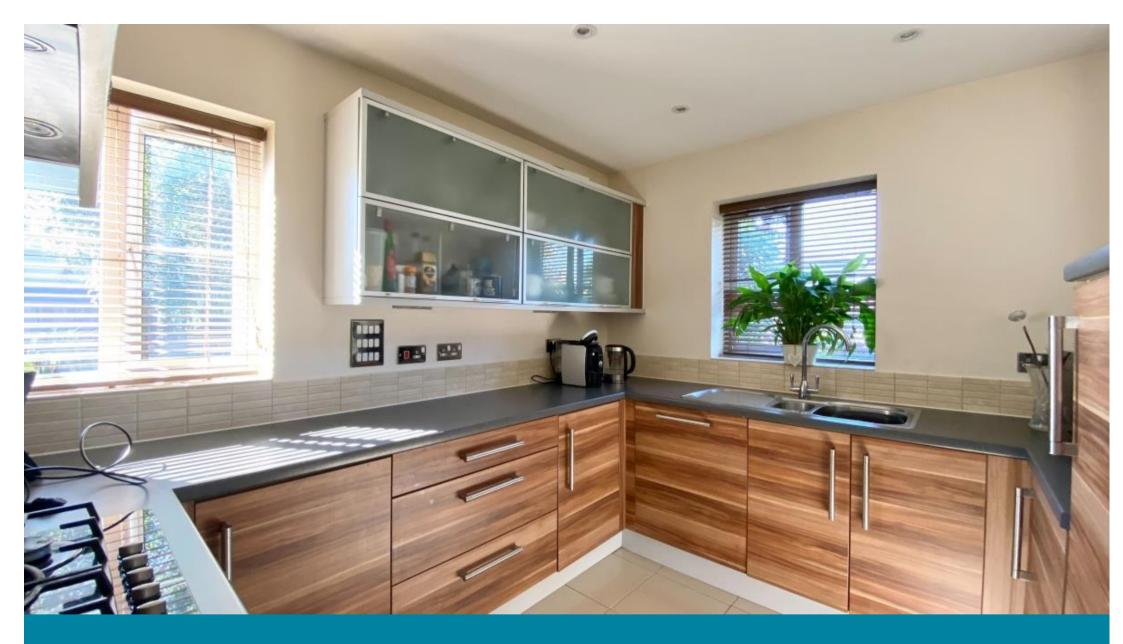

## **Main Features**

- Ground floor
- Open plan living
- Modern styling
- Two bedrooms
- Allocated and visitors parking
- Communal bike store

Deposit required is £1,211.54 Arun District - Council Tax Band Tax Band B

## Accommodation

Hallway Lounge/Diner 13'02-13'03 Kitchen 9'00-11'03 Master Bedroom 14'01-9'08 Bathroom 5'02-9'08 Second Bedroom 8'02-14'02