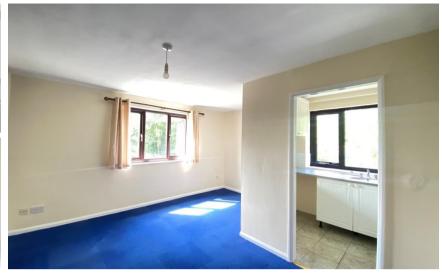

## Accommodation

Communal Hallway & Stairs
Internal Hallway
Living/Bedroom Area 4.42x4.35
Kitchenette 2.20x1.07
Bathroom