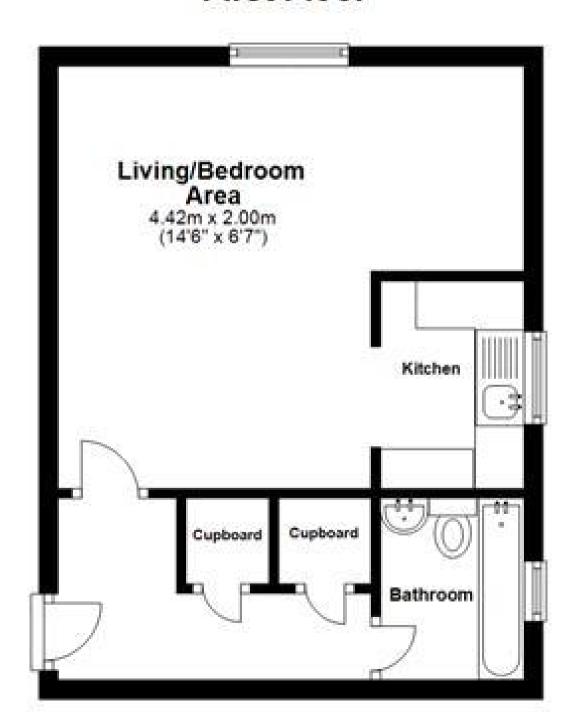

## Accommodation

Communal Hallway & Stairs
Internal Hallway
Living/Bedroom Area 4.42x4.35
Kitchenette 2.20x1.07
Bathroom