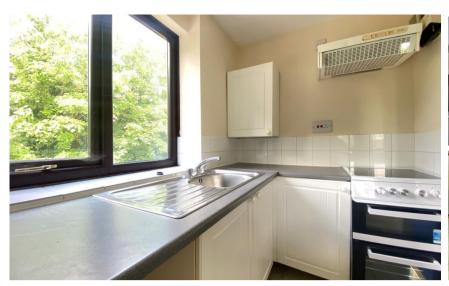

## Accommodation

Communal Hallway & Stairs
Internal Hallway
Living/Bedroom Area 4.42x4.35
Kitchenette 2.20x1.07
Bathroom