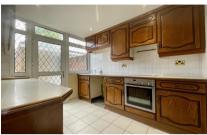

## **Accommodation**

**Lounge** 3.76 x 3.36

**Dining Area** 4.02 x 2.59

**Kitchen** 3.10 x 2.57

Bedroom 1 3.74 x 2.85

**Bedroom 2** 3.13 x 2.87

Bedroom 3 2.69 x 2.24

**Bathroom** 2.31 x 2.19