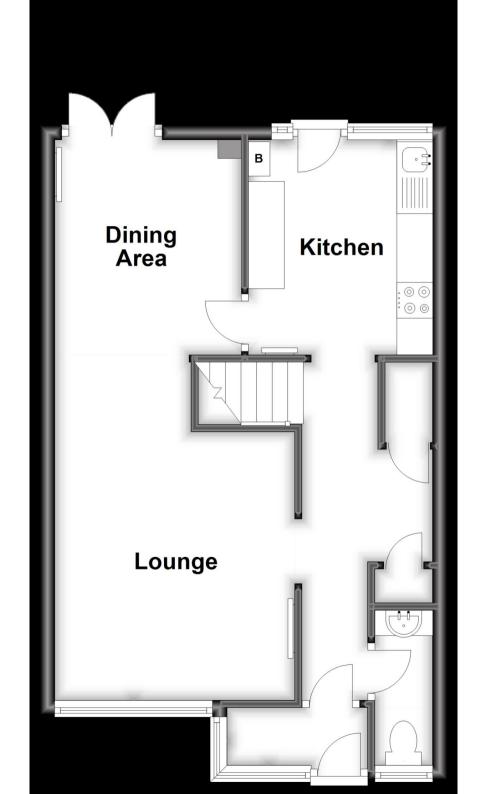

## **Accommodation**

**Lounge** 3.76 x 3.36

**Dining Area** 4.02 x 2.59

**Kitchen** 3.10 x 2.57

Bedroom 1 3.74 x 2.85

**Bedroom 2** 3.13 x 2.87

Bedroom 3 2.69 x 2.24

**Bathroom** 2.31 x 2.19