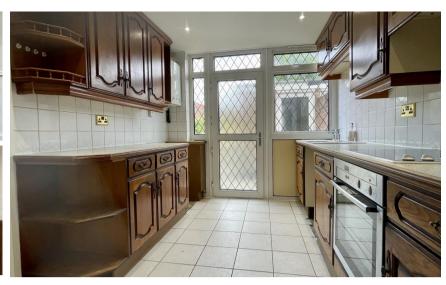

## **Accommodation**

**Lounge** 3.76 x 3.36

**Dining Area** 4.02 x 2.59

**Kitchen** 3.10 x 2.57

Bedroom 1 3.74 x 2.85

**Bedroom 2** 3.13 x 2.87

Bedroom 3 2.69 x 2.24

**Bathroom** 2.31 x 2.19