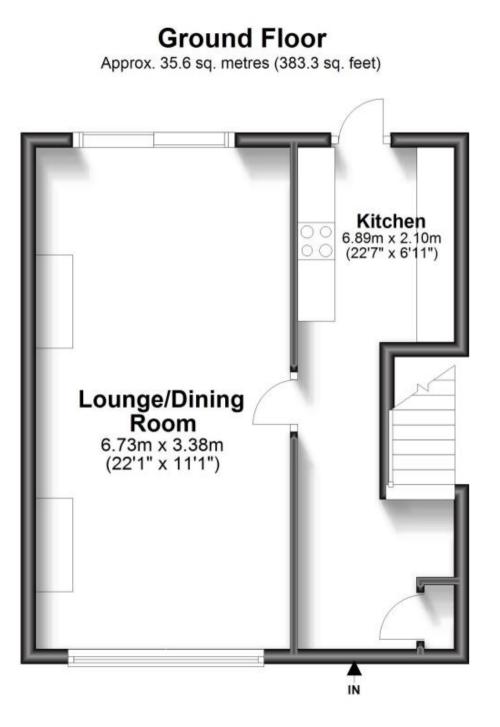

on 020 86426266 Cubittandwest.co.uk

IMPORTANT INFORMATION: Please contact our Lettings Team who will confirm the total costs involved in renting this property. For clarifcation, we wish to inform the prospective tenant that we have prepared these details as a general guide. The agent has not carried out a detailed survey nor tested the services, appliances, or specific fittings (unless otherwise stated), and no warranty can be given as to their condition. All room measurements are taken at floor level. We strongly recommend that all the information which we provide about the property is verified by yourself and your advisor. The contents of this publication are © Cubit & West, 2015. Cubit & West is a trading name of Arun Estates Limited Registered in England No. 2597869



Accommodation