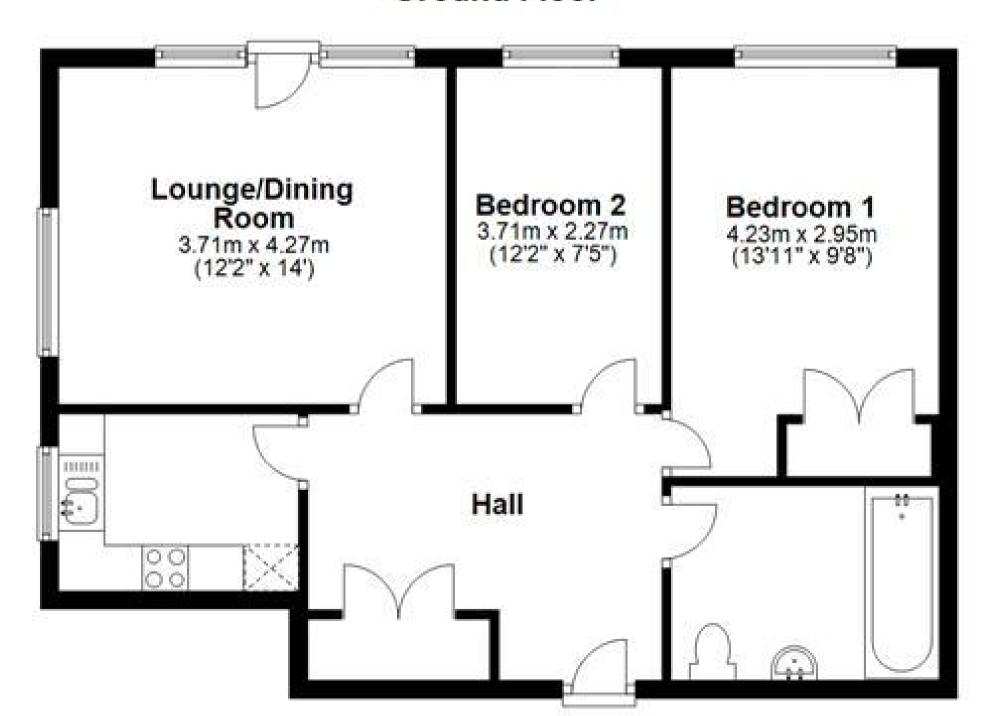

## **Accommodation**

Hall

**Lounge/ Diner** 12'03" x 14'00

**Kitchen** 8'10" x 6'04"

Bedroom 1 9'07"x 13'11"

Bedroom 2 10'05" x 7'05"

Bathroom 6'11" x 9'08"

Call Chichester 01243 774772 ■ cubittandwest.co.uk

## **Ground Floor**