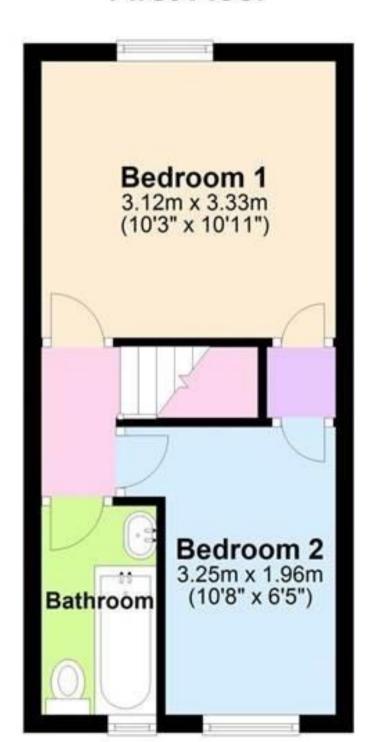

Price £1,850 PCM Fees Apply



**Downs Road Sutton** SM2











### **Main Features**

- PET FRIENDLY
- Walking distance to Belmont Station
- Furnished/Unfurnished
- Rear Garden
- Next to The Royal Marsden
- NO DEPOSIT OPTION



Deposit required is £2,134.62 Sutton London - Council Tax Band Tax Band C

Renting a property is a big commitment and we recommend that you visit the local authority website and these websites which offer helpful information and advice about letting

www.gov.uk/government/publications/how-to-rent www.gov.uk/private-renting www.cubittandwest.co.uk/renting/tenancy-fees-individuals/ www.gov.uk/green-deal-energy-saving-measures

#### Call Sutton 020 86426266 ■ cubittandwest.co.uk

### Accommodation







## Ground Floor



# **First Floor**