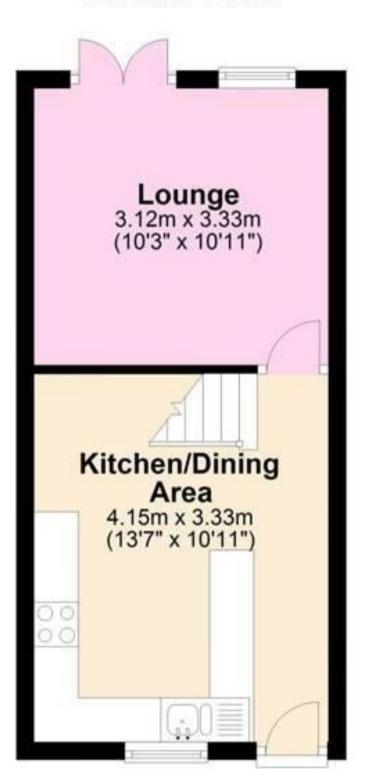

Price £1,850 PCM Fees Apply



**Downs Road Sutton** SM2











### **Main Features**

- PET FRIENDLY
- Walking distance to Belmont Station
- Furnished/Unfurnished
- Rear Garden
- Next to The Royal Marsden
- NO DEPOSIT OPTION



Deposit required is £2,134.62 Sutton London - Council Tax Band Tax Band C

Renting a property is a big commitment and we recommend that you visit the local authority website and these websites which offer helpful information and advice about letting

www.gov.uk/government/publications/how-to-rent www.gov.uk/private-renting www.cubittandwest.co.uk/renting/tenancy-fees-individuals/ www.gov.uk/green-deal-energy-saving-measures

#### Call Sutton 020 86426266 ■ cubittandwest.co.uk

### Accommodation







## Ground Floor



# **First Floor**