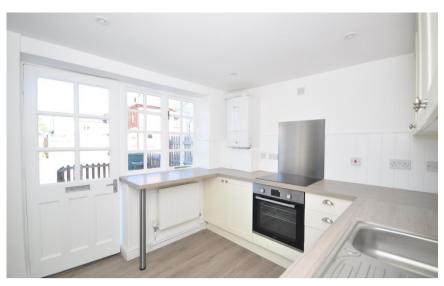

## Accommodation

**Kitchen** 3.05m x 2.79m **Living Area** 4m x 3.04m

**Shower Room** 

Upsrairs To Hallway

 $\textbf{Bedroom One} \hspace{0.2cm} 3.15m \hspace{0.1cm} x \hspace{0.1cm} 3.05m$ 

Bedroom Two  $4.27m \times 1.91m$ 