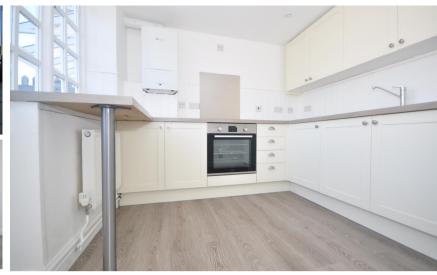

## Accommodation

**Kitchen** 3.05m x 2.79m **Living Area** 4m x 3.04m

**Shower Room** 

Upsrairs To Hallway

 $\textbf{Bedroom One} \hspace{0.2cm} 3.15m \hspace{0.1cm} x \hspace{0.1cm} 3.05m$ 

Bedroom Two  $4.27m \times 1.91m$ 