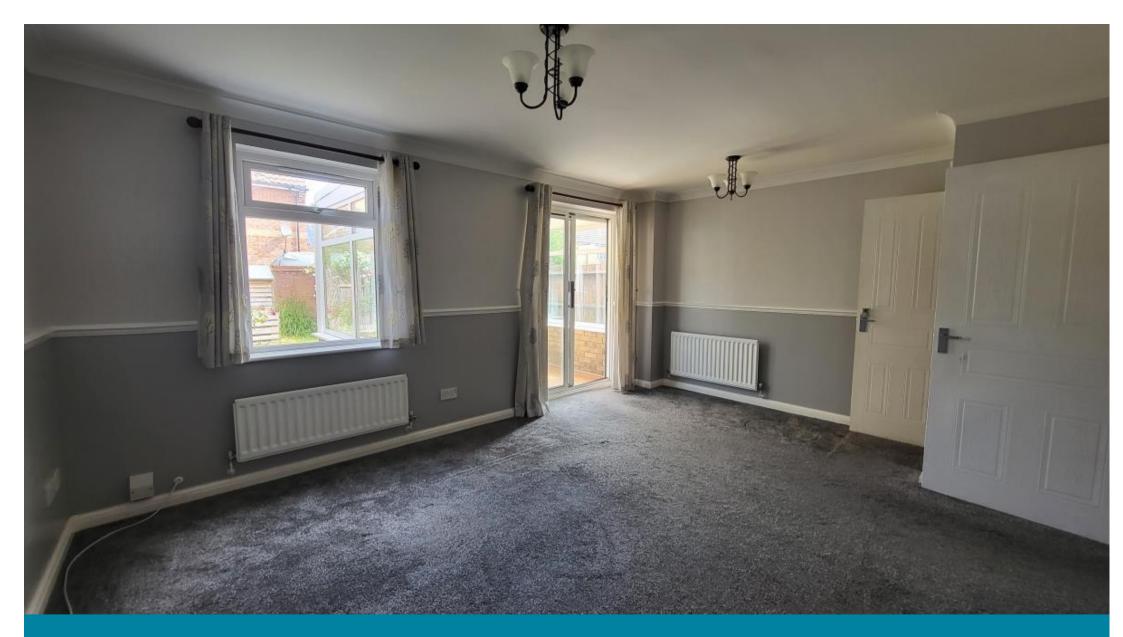

## Accommodation

Lounge Area 16'0-12'3 Kitchen 10'9-9'4 WC 5'9-2'10 Conservatory 8'5-7'6 Bedroom One 10'10-9'4 Bedroom Two 10'1-9'4 Bedroom Three 6'4-8'0 Family Bathroom 6'4-6'4

## **Ground Floor**