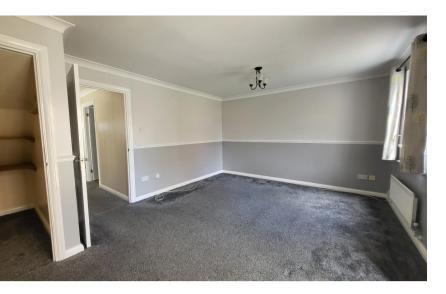

## Accommodation

Lounge Area 16'0-12'3 Kitchen 10'9-9'4 WC 5'9-2'10 Conservatory 8'5-7'6 Bedroom One 10'10-9'4 Bedroom Two 10'1-9'4 Bedroom Three 6'4-8'0 Family Bathroom 6'4-6'4