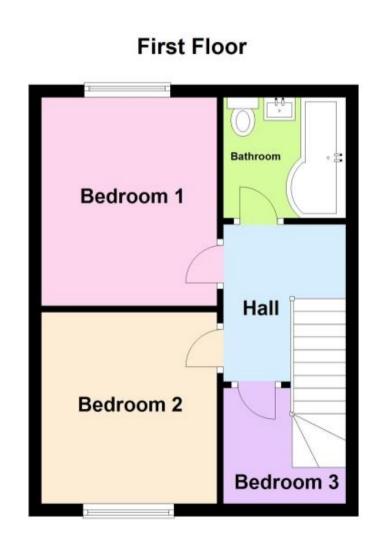

## Accommodation

Lounge Area 16'0-12'3 Kitchen 10'9-9'4 WC 5'9-2'10 Conservatory 8'5-7'6 Bedroom One 10'10-9'4 Bedroom Two 10'1-9'4 Bedroom Three 6'4-8'0 Family Bathroom 6'4-6'4