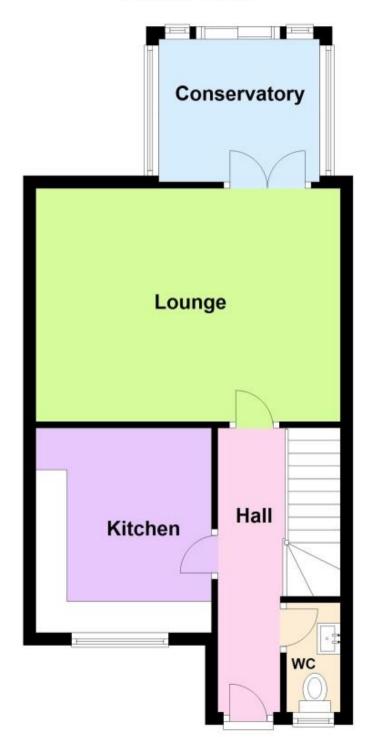

## Accommodation

Lounge Area 16'0-12'3 Kitchen 10'9-9'4 WC 5'9-2'10 Conservatory 8'5-7'6 Bedroom One 10'10-9'4 Bedroom Two 10'1-9'4 Bedroom Three 6'4-8'0 Family Bathroom 6'4-6'4

## **Ground Floor**