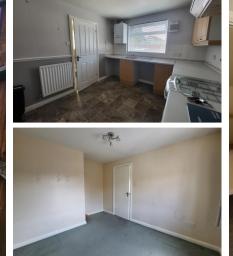

## Accommodation

Lounge Area 16'0-12'3 Kitchen 10'9-9'4 WC 5'9-2'10 Conservatory 8'5-7'6 Bedroom One 10'10-9'4 Bedroom Two 10'1-9'4 Bedroom Three 6'4-8'0 Family Bathroom 6'4-6'4