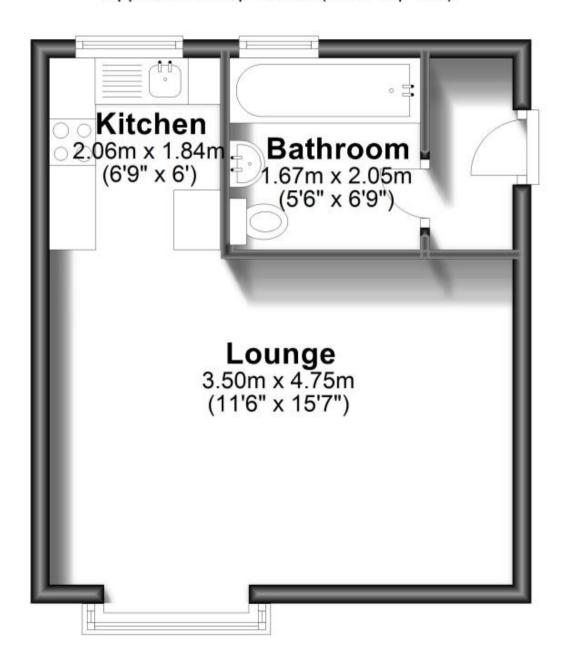

#### Accommodation

**Lounge Area** 3.50 x 4.75 **Kitchen** 2.06 x 1.84 **Bathroom** 2.05 x 1.67

Hallway

Deposit required is £894.23 Gravesham District - Council Tax Band Tax Band A

Renting a property is a big commitment and we recommend that you visit the local authority website and these websites which offer helpful information and advice about letting

### **First Floor**

Approx. 26.8 sq. metres (288.7 sq. feet)

Total area: approx. 26.8 sq. metres (288.7 sq. feet)