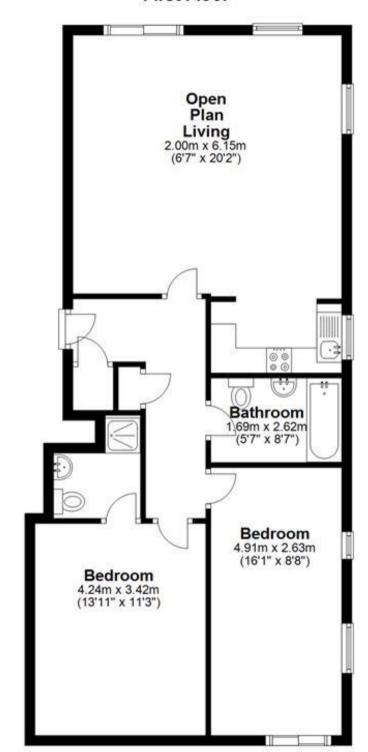

## Accommodation

Lounge 6.14x5.18 **Bedroom 1** 3.42x4.23 **Bedroom 2** 4.91x2.62

Call Canterbury 01227 453793 ■ wardsofkent.co.uk

## First Floor