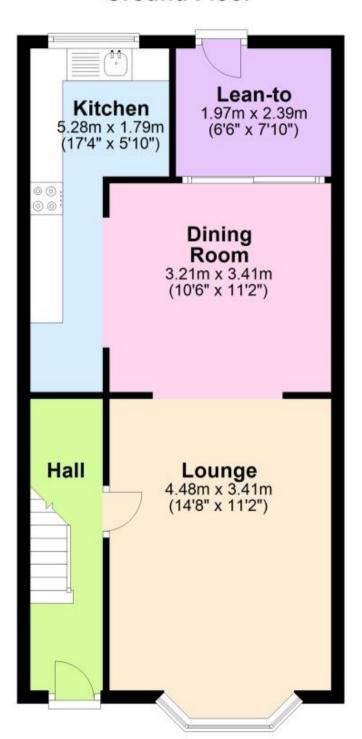

# **Ground Floor**

#### Accommodation

**Entrance Hallway** 

Lounge 4.48 X 3.41

Kitchen 1.79 X 5.58

Dining Room 3.21 X 3.77

**Lean to area** 1.97 x 2.39

Landing

**Bedroom 1** 4.41 X 3.10