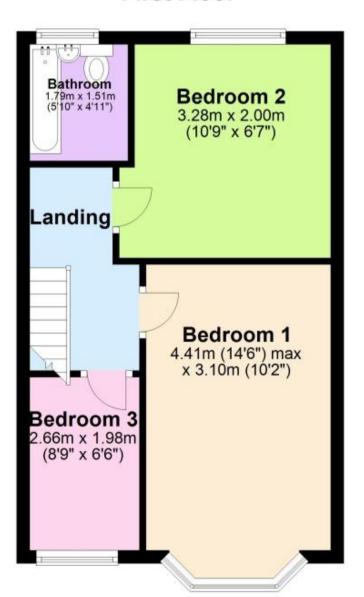

# **First Floor**

Bedroom 2 3.28 X 3.46

**Bedroom 3** 1.98 X 2.66

**Bathroom** 1.69 X 1.79