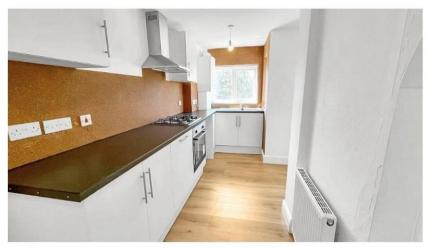

#### Accommodation

**Entrance Hallway** 

Lounge 4.48 X 3.41

Kitchen 1.79 X 5.58

Dining Room 3.21 X 3.77

**Lean to area** 1.97 x 2.39

Landing

**Bedroom 1** 4.41 X 3.10