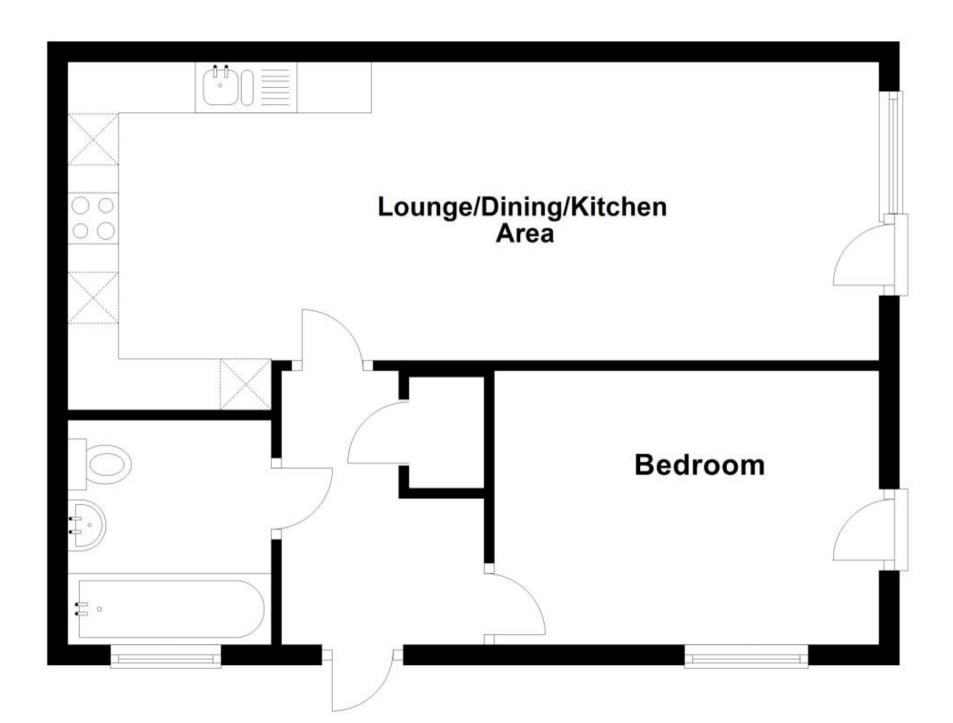

## Accommodation

**Entrance Hallway** 

Kitchen/Dining/Lounge Area 7.97x285

**Bedroom** 3.78x2.85

Bathroom 2.20x2.00

Allocated Car Port Parking

## **Ground Floor**