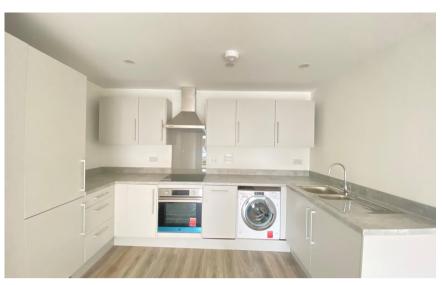

## Accommodation

**Entrance Hallway** 

Kitchen/Dining/Lounge Area 7.97x285

**Bedroom** 3.78x2.85

Bathroom 2.20x2.00

Allocated Car Port Parking