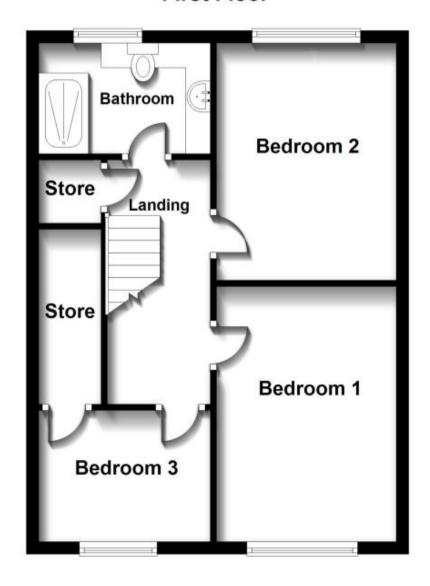

1,500 PCM Fees Apply



Seaford Road Crawley RH11









## **Main Features**

- 24 Transport Links To Gatwick
- **Beautifully Presented Throughout**
- **Utility Room and Cloakroom**
- Refitted Kitchen/Diner
- No Deposit Option Available
- Pets considered



Deposit required is £1,730.77 Crawley District - Council Tax Band Tax Band C

Renting a property is a big commitment and we recommend that you visit the local authority website and these websites which offer helpful information and advice about letting

www.gov.uk/government/publications/how-to-rent www.gov.uk/private-renting www.cubittandwest.co.uk/renting/tenancy-fees-individuals/ www.gov.uk/green-deal-energy-saving-measures

## Call Crawley 01293 544100 ■ cubittandwest.co.uk

Accommodation





## **Ground Floor**



First Floor