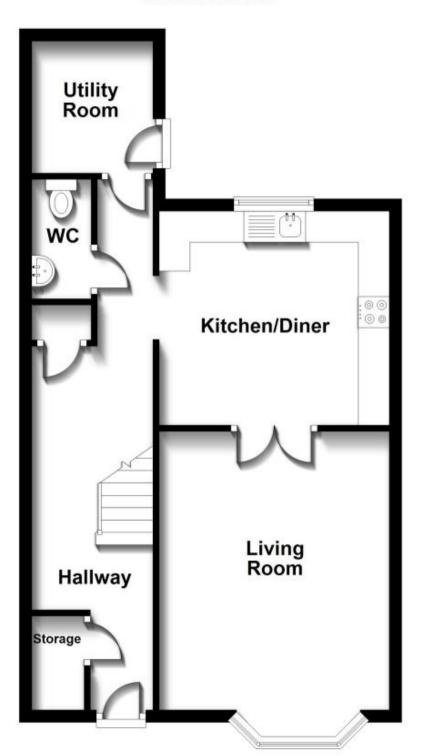

**Price** £1,500 PCM Fees Apply



Seaford Road Crawley RH11









## **Main Features**

- 24 Transport Links To Gatwick
- **Beautifully Presented Throughout**
- **Utility Room and Cloakroom**
- Refitted Kitchen/Diner
- No Deposit Option Available
- Pets considered



Deposit required is £1,730.77 Crawley District - Council Tax Band Tax Band C

Renting a property is a big commitment and we recommend that you visit the local authority website and these websites which offer helpful information and advice about letting

www.gov.uk/government/publications/how-to-rent www.gov.uk/private-renting www.cubittandwest.co.uk/renting/tenancy-fees-individuals/ www.gov.uk/green-deal-energy-saving-measures

## Call Crawley 01293 544100 ■ cubittandwest.co.uk

Accommodation





## **Ground Floor**



First Floor