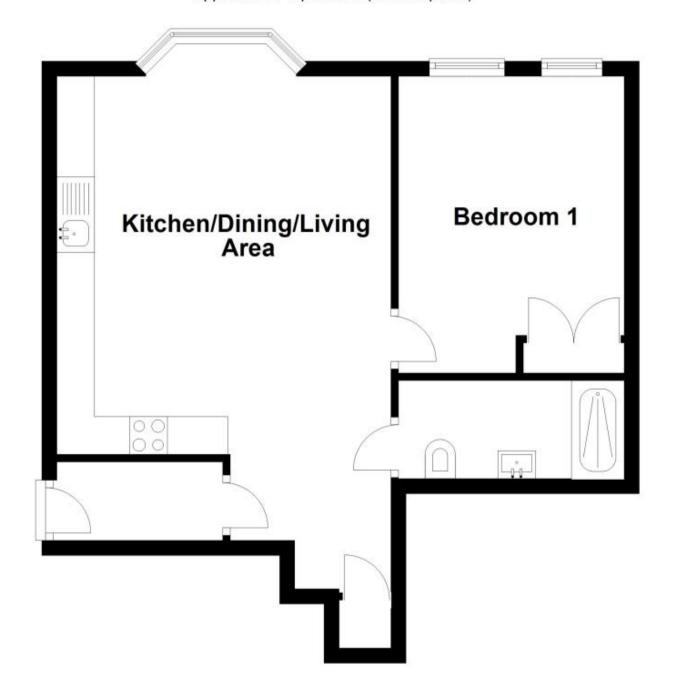

## Accommodation

Communal Entrance Kitchen Lounge 5.02 x 4.44m Bedroom 1 3.01 x 3.94m Bathroom Allocated Parking

Ground Floor Approx. 44.7 sq. metres (480.7 sq. feet)

Total area: approx. 44.7 sq. metres (480.7 sq. feet)