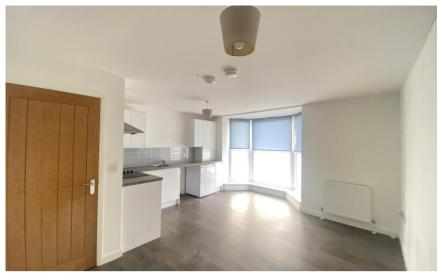

## Accommodation

Communal Entrance Kitchen Lounge 5.02 x 4.44m Bedroom 1 3.01 x 3.94m Bathroom Allocated Parking

Ground Floor Approx. 44.7 sq. metres (480.7 sq. feet)

Total area: approx. 44.7 sq. metres (480.7 sq. feet)