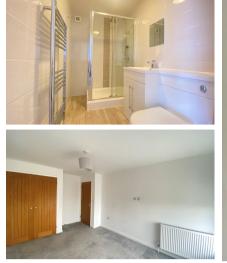

## Accommodation

Communal Entrance Kitchen Lounge 5.02 x 4.44m Bedroom 1 3.01 x 3.94m Bathroom Allocated Parking

Ground Floor Approx. 44.7 sq. metres (480.7 sq. feet)

Total area: approx. 44.7 sq. metres (480.7 sq. feet)