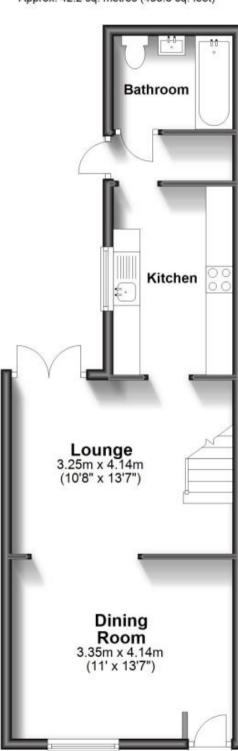

## Accommodation

Lounge 10'08 x 13'07

**Dining Room** 13'07 x 11'00

Kitchen 11'07 x 7'04

**Double Bedroom 1** 13'07 x 10'08 Double Bedroom 2 10'10 x 8'06 Double Bedroom 3 10'11 x 8'06

**Bathroom** 6'09 x 5'09

# **Ground Floor**

Approx. 42.2 sq. metres (453.8 sq. feet)

First Floor

Approx. 27.6 sq. metres (296.9 sq. feet)