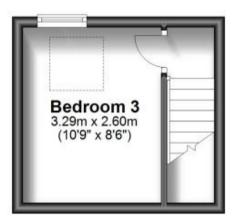

## Accommodation

Lounge 10'08 x 13'07

**Dining Room** 13'07 x 11'00

Kitchen 11'07 x 7'04

**Double Bedroom 1** 13'07 x 10'08 Double Bedroom 2 10'10 x 8'06 Double Bedroom 3 10'11 x 8'06

**Bathroom** 6'09 x 5'09

# **Ground Floor**

Approx. 42.2 sq. metres (453.8 sq. feet)

First Floor

Approx. 27.6 sq. metres (296.9 sq. feet)

## Second Floor

Approx. 11.8 sq. metres (126.8 sq. feet)