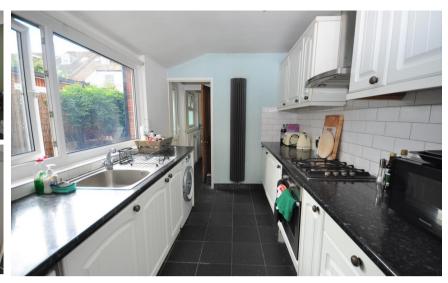

## Accommodation

Lounge 10'08 x 13'07

**Dining Room** 13'07 x 11'00

Kitchen 11'07 x 7'04

**Double Bedroom 1** 13'07 x 10'08 Double Bedroom 2 10'10 x 8'06 Double Bedroom 3 10'11 x 8'06

**Bathroom** 6'09 x 5'09