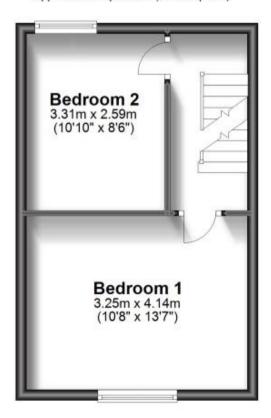

## Accommodation

Lounge 10'08 x 13'07

**Dining Room** 13'07 x 11'00

Kitchen 11'07 x 7'04

**Double Bedroom 1** 13'07 x 10'08 Double Bedroom 2 10'10 x 8'06 Double Bedroom 3 10'11 x 8'06

**Bathroom** 6'09 x 5'09

## Second Floor

Approx. 11.8 sq. metres (126.8 sq. feet)