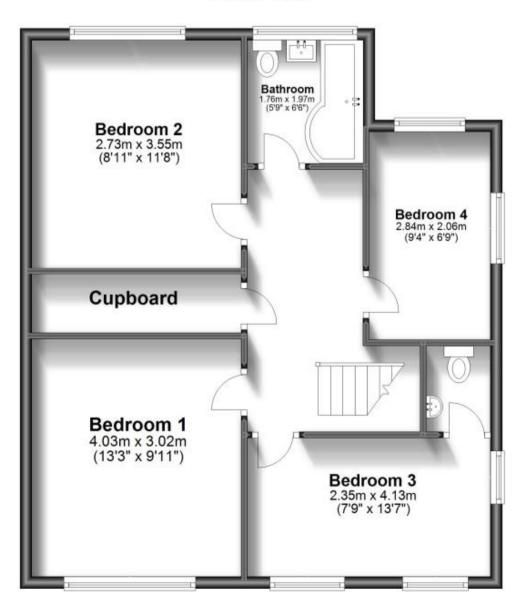

Bedroom 2 3.42 x 2.73

**Bathroom** 2.10 x 1.76

Bedroom 4 2.84 x 1.95

**Driveway** Garden

# **First Floor**