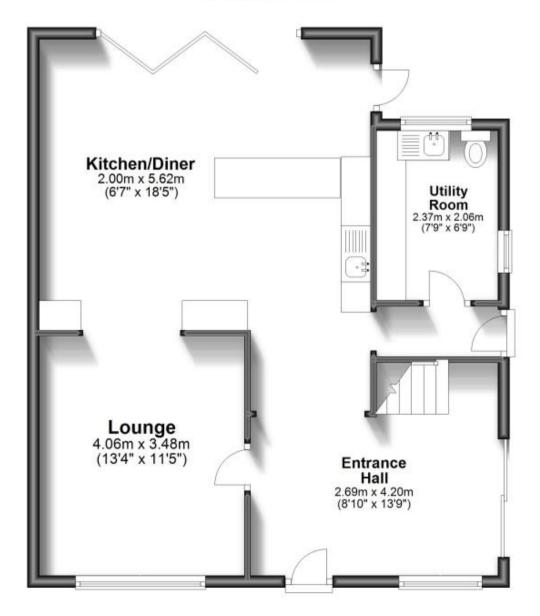

## Accommodation

Entrance hallway

**Lounge** 4.06 x 3.48

Kitchen/Diner 5.62 x 4.93

**Utility Room** 2.37 x 2.06

**Bedroom 3** 4.13 x 2.35

WC 1.46 X 1.09

Bedroom 1 4.03 x 3.02

# **Ground Floor**