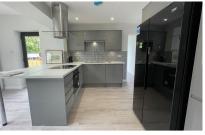

## Accommodation

Entrance hallway

**Lounge** 4.06 x 3.48

Kitchen/Diner 5.62 x 4.93

**Utility Room** 2.37 x 2.06

**Bedroom 3** 4.13 x 2.35

WC 1.46 X 1.09

Bedroom 1 4.03 x 3.02