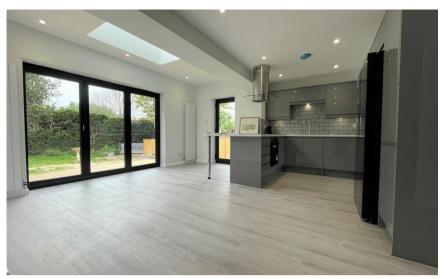

## Accommodation

Entrance hallway

**Lounge** 4.06 x 3.48

Kitchen/Diner 5.62 x 4.93

**Utility Room** 2.37 x 2.06

**Bedroom 3** 4.13 x 2.35

WC 1.46 X 1.09

Bedroom 1 4.03 x 3.02