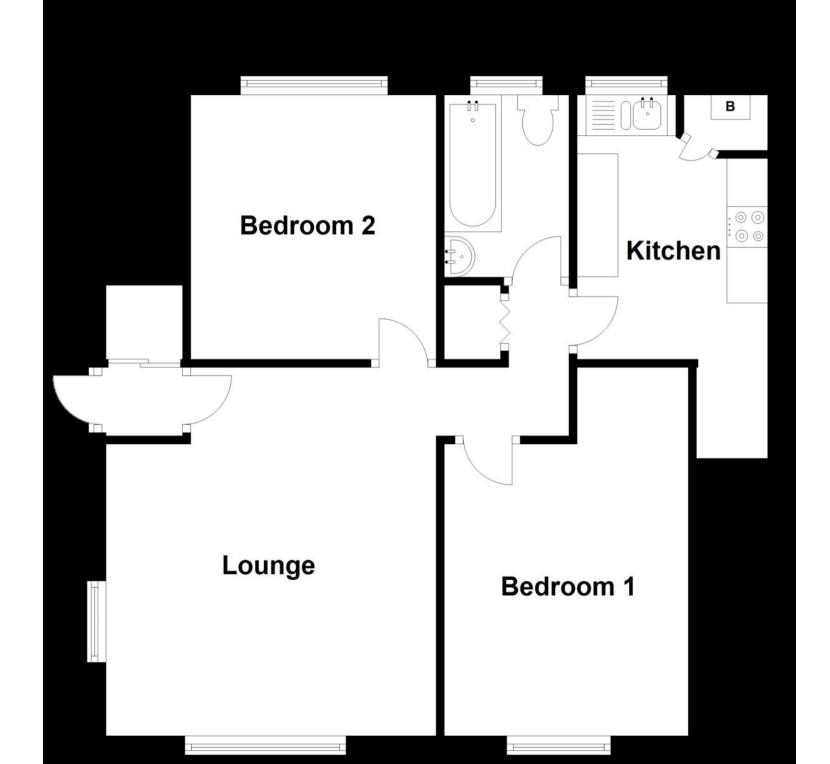

## Accommodation

**Lounge** 4.47 x 3.99

Bedroom 1 3.81 x 2.97

**Bedroom 2** 3.38 x 2.97

**Kitchen** 3.36 x 2.29

**Bathroom** 

**Entrance Lobby** 

**Bathroom** 