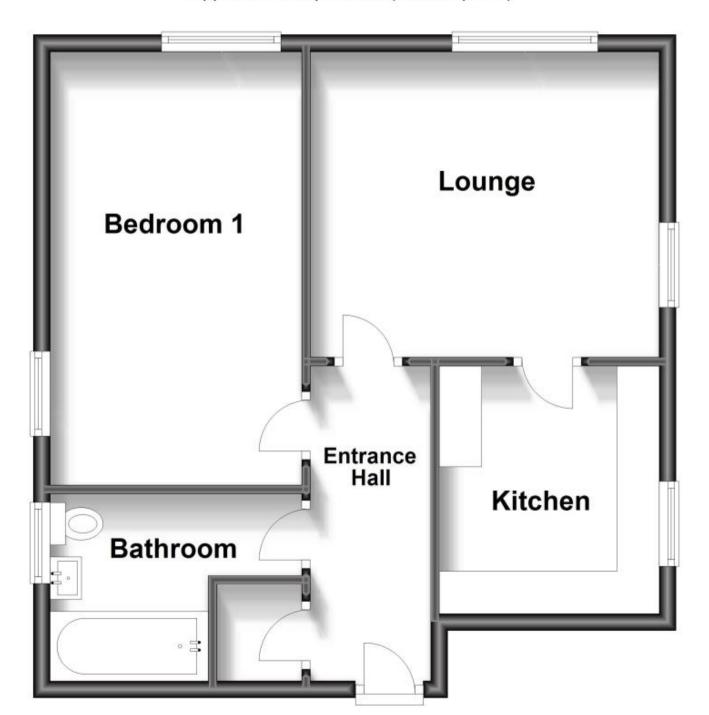

## **Accommodation**

Lounge 13'6-12'5 Bedroom One 16'9-9'1 Kitchen 11'6-6'4 **Bathroom** 7'2-9'00

Call Portsmouth 023 92653157 ■ cubittandwest.co.uk

## **Top Floor**

Approx. 51.0 sq. metres (549.5 sq. feet)