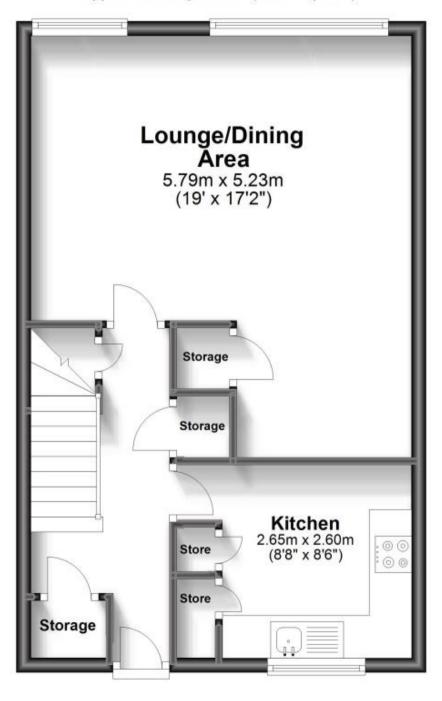

## Accommodation

Hallway Kitchen 8'8" x 8'6" Lounge/Dining Area 19' x 17'2" Landing Bedroom 1 13'11" x 10' Bedroom 2 13'9" x 10' Bedroom 3 10'4" x 6'9" Bathroom

## **Split Level First Floor**

Approx. 43.6 sq. metres (469.7 sq. feet)