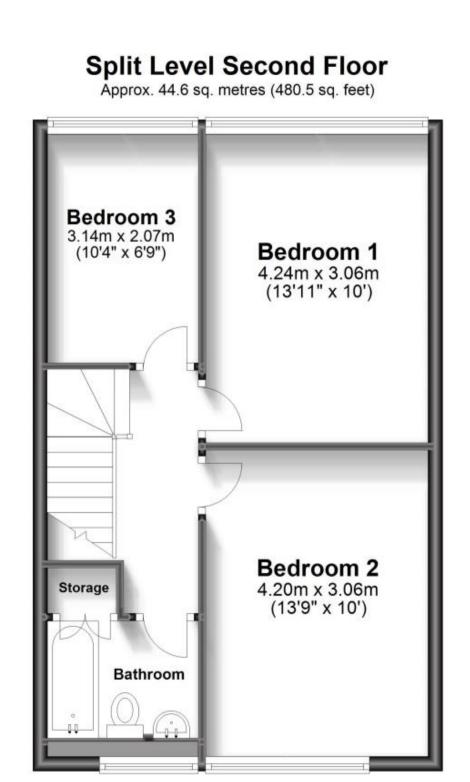

## Accommodation

Hallway Kitchen 8'8" x 8'6" Lounge/Dining Area 19' x 17'2" Landing Bedroom 1 13'11" x 10' Bedroom 2 13'9" x 10' Bedroom 3 10'4" x 6'9" Bathroom