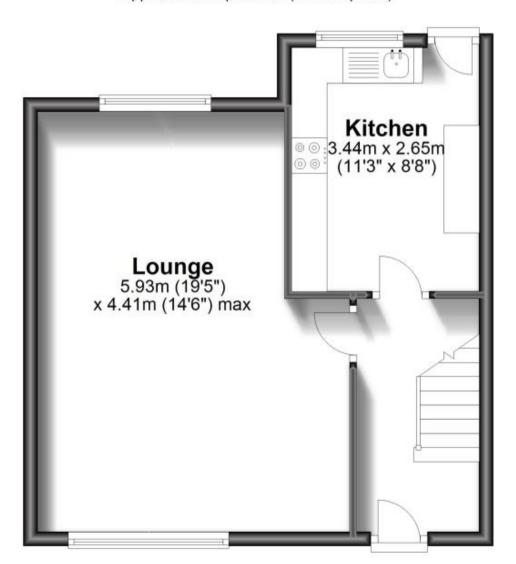

### **Accommodation**

**Lounge** 4.41 x 5.93 **Kitchen** 3.44 x 2.65

**Bedroom** 3.49 x 3.12 **Bedroom** 2.67 x 3.48

**Bedroom** 2.70 x 2.19

**Bathroom** 1.65 x 1.93

WC

# **Ground Floor**

Approx. 39.4 sq. metres (424.0 sq. feet)