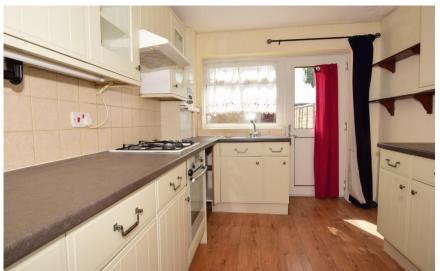

### **Accommodation**

**Lounge** 4.41 x 5.93 **Kitchen** 3.44 x 2.65

**Bedroom** 3.49 x 3.12 **Bedroom** 2.67 x 3.48

**Bedroom** 2.70 x 2.19

**Bathroom** 1.65 x 1.93

WC