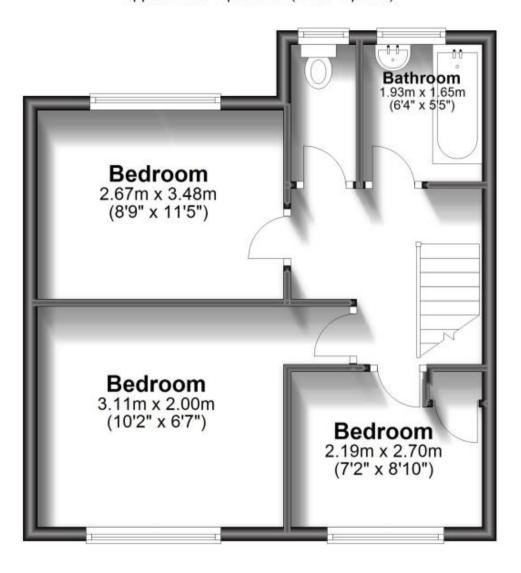

### **Accommodation**

**Lounge** 4.41 x 5.93 **Kitchen** 3.44 x 2.65

**Bedroom** 3.49 x 3.12 **Bedroom** 2.67 x 3.48

**Bedroom** 2.70 x 2.19

**Bathroom** 1.65 x 1.93

WC

# **First Floor**

Approx. 39.4 sq. metres (424.0 sq. feet)