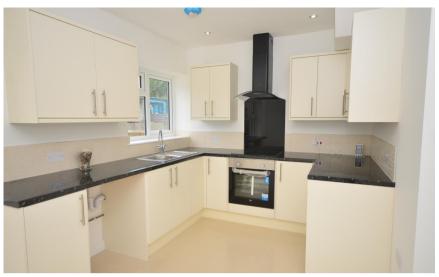

## Accommodation

Kitchen/diner 5.12 x 3.79

**Lounge** 3.33 x 3.93

**Bathroom** 1.91 x 2.34

Bedroom 1 3.23 x 4.02

Bedroom 2 3.79 x 3.23

Bedroom 3 2.92 x 3.22

En-Suite 1.85 x 1.20