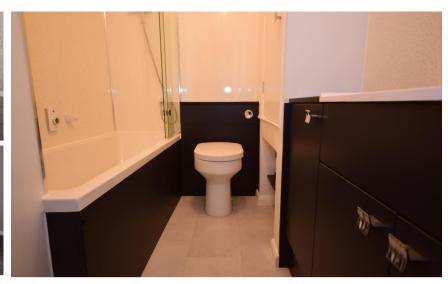

### Accommodation

**Lounge** 3.67 x 4.36

Kitchen 2.58 x 3.64

**Bedroom 1** 3.67 x 3.02

Bedroom 2 2.48 x 3.74

**Bathroom** 2.74 x 1.74