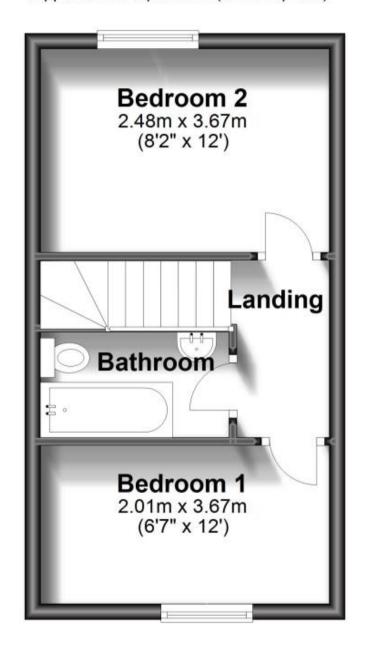

### Accommodation

**Lounge** 3.67 x 4.36

Kitchen 2.58 x 3.64

**Bedroom 1** 3.67 x 3.02

Bedroom 2 2.48 x 3.74

**Bathroom** 2.74 x 1.74

# **First Floor**

Approx. 26.4 sq. metres (284.6 sq. feet)