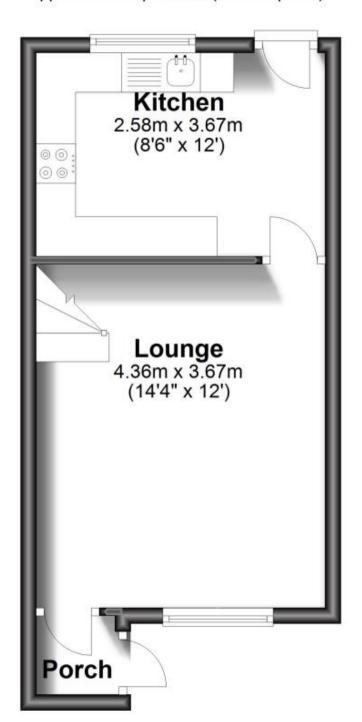

### Accommodation

**Lounge** 3.67 x 4.36

Kitchen 2.58 x 3.64

**Bedroom 1** 3.67 x 3.02

Bedroom 2 2.48 x 3.74

**Bathroom** 2.74 x 1.74

# **Ground Floor**

Approx. 26.9 sq. metres (289.9 sq. feet)