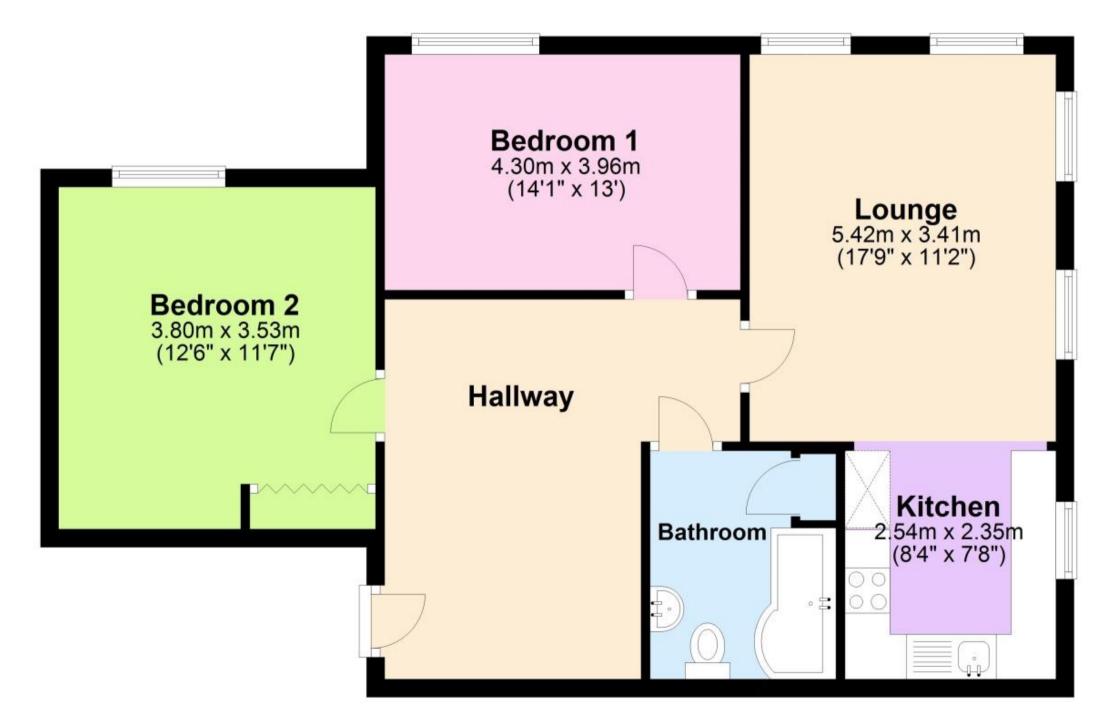

## Double Bedroom 3.45 x 2.97

**Double Bedroom** 4.75 x 2.97 **Bathroom** 2.36 x 1.68

Accommodation Hallway Reception 5.41 x 4.11 Kitchen 2.39 x 1.68

## **Ground Floor**