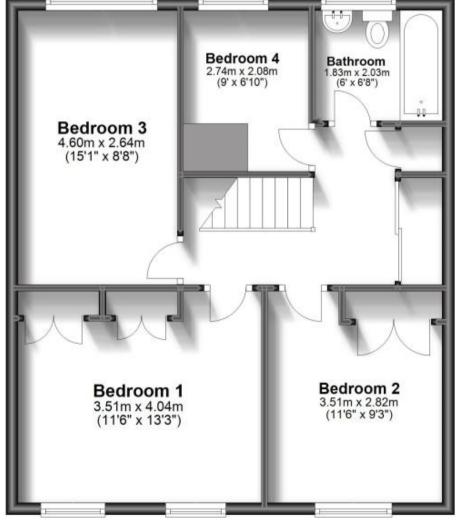

#### Accommodation

Lounge 10'11 x 26'9 Kitchen 11'10 x 8'8 Conservatory 21'8 x 5'7 Bathroom 6'8 x 6 Bedroom 1 13'3 x 11'6 Bedroom 2 9'3 x 11'6 Bedroom 3 8'8 x 15'1 Bedroom 4 6'10 x 9

## **Ground Floor**

Approx. 68.5 sq. metres (737.8 sq. feet)

First Floor Approx. 57.2 sq. metres (615.9 sq. feet)

Total area: approx. 125.8 sq. metres (1353.7 sq. feet)