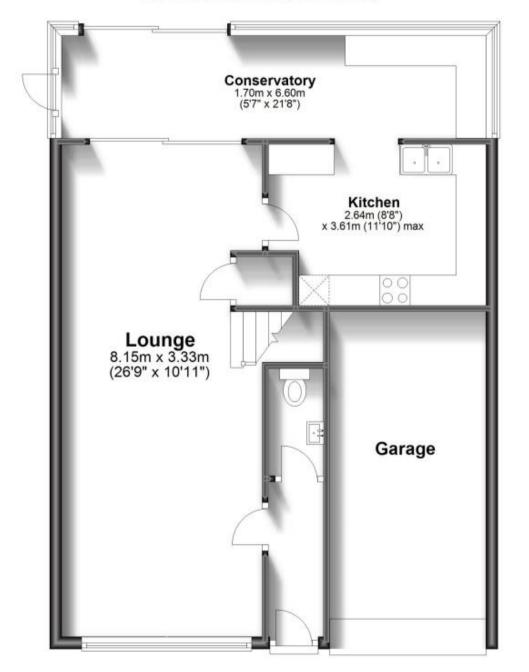

#### Accommodation

Lounge 10'11 x 26'9 Kitchen 11'10 x 8'8 Conservatory 21'8 x 5'7 Bathroom 6'8 x 6 Bedroom 1 13'3 x 11'6 Bedroom 2 9'3 x 11'6 Bedroom 3 8'8 x 15'1 Bedroom 4 6'10 x 9

## **Ground Floor**

Approx. 68.5 sq. metres (737.8 sq. feet)

First Floor Approx. 57.2 sq. metres (615.9 sq. feet)

Total area: approx. 125.8 sq. metres (1353.7 sq. feet)