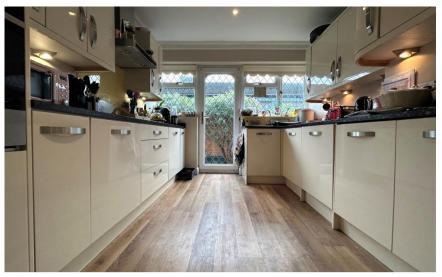

## **Accommodation**

Entrance hallway

Bedroom 2 3.93 x 3.68

**Kitchen** 3.28 x 2.96

Lounge/Dining room 6.51 x 4.92

**Bedroom 1** 5.71 x 3.55

En-suite shower room 2.73 x 1.97

Bedroom 3/shower room 3.51 x 3.13