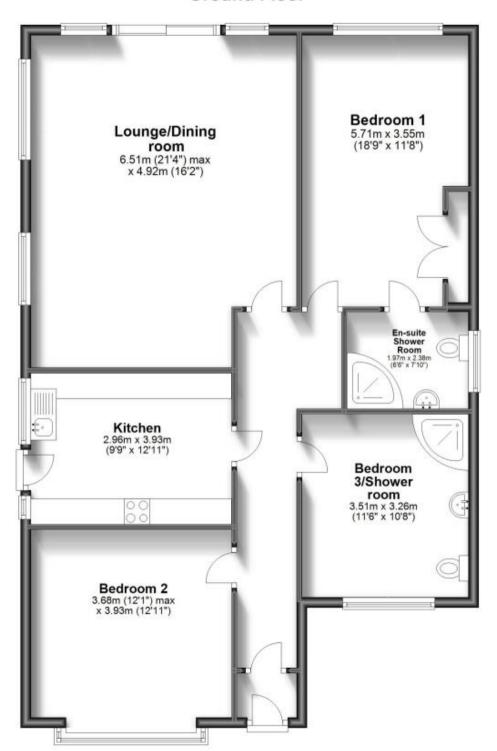

## **Accommodation**

Entrance hallway

Bedroom 2 3.93 x 3.68

**Kitchen** 3.28 x 2.96

Lounge/Dining room 6.51 x 4.92

**Bedroom 1** 5.71 x 3.55

En-suite shower room 2.73 x 1.97

Bedroom 3/shower room 3.51 x 3.13