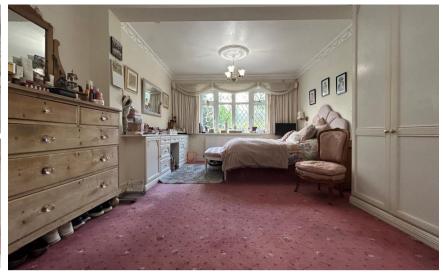

## **Accommodation**

Entrance hallway

Bedroom 2 3.93 x 3.68

**Kitchen** 3.28 x 2.96

Lounge/Dining room 6.51 x 4.92

**Bedroom 1** 5.71 x 3.55

En-suite shower room 2.73 x 1.97

Bedroom 3/shower room 3.51 x 3.13