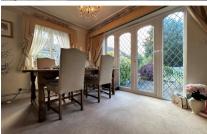

## **Accommodation**

Entrance hallway

Bedroom 2 3.93 x 3.68

**Kitchen** 3.28 x 2.96

Lounge/Dining room 6.51 x 4.92

**Bedroom 1** 5.71 x 3.55

En-suite shower room 2.73 x 1.97

Bedroom 3/shower room 3.51 x 3.13