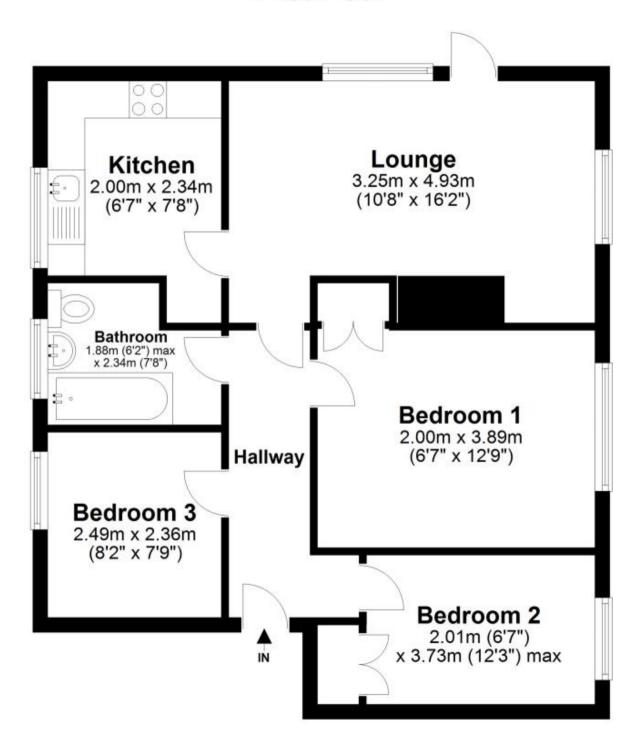

## Accommodation

**Lounge** 16.2 x 10.8(max)

**Kitchen** 9.1 x 7.8

**Bedroom 1** 9.7(max) x 12.9

**Bedroom 2** 6.7 x 12.3(max)

**Bedroom 3** 7.9 x 8.2 **Bathroom** 6.2 x 7.8

**First Floor** 