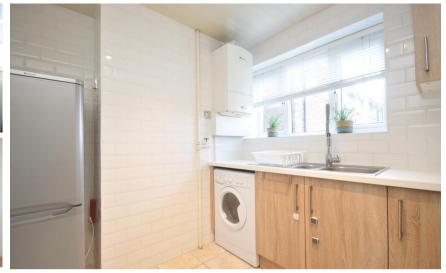

## Accommodation

**Lounge** 16.2 x 10.8(max)

**Kitchen** 9.1 x 7.8

**Bedroom 1** 9.7(max) x 12.9

**Bedroom 2** 6.7 x 12.3(max)

**Bedroom 3** 7.9 x 8.2 **Bathroom** 6.2 x 7.8

**First Floor** 