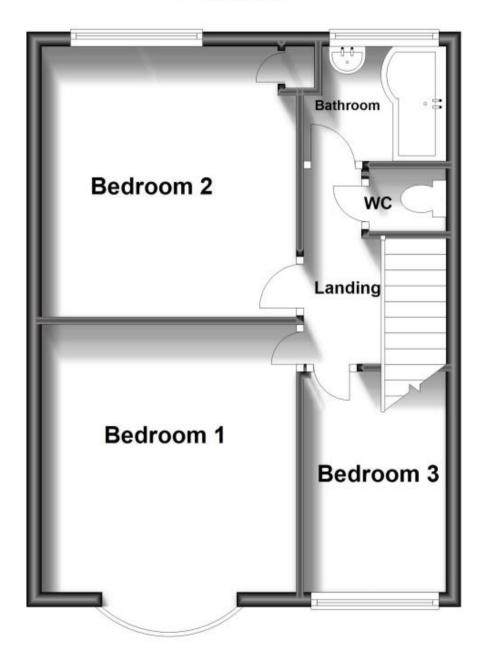

## Accommodation

Hallway

Lounge 3.91 x 3.64 Kitchen/Diner 5.41 x 6.68 Bedroom 1 3.90 x 3.22 Bedroom 2 3.68 x 3.35 Bedroom 3 3.02 x 2.12 Bathroom 2.00 x 1.63 WC 1.17 x 0.78 Garden

## **Ground Floor**

**First Floor** 