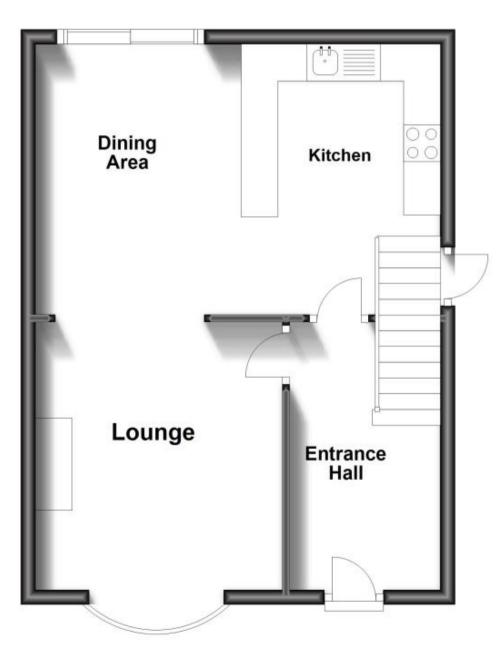

## Accommodation

Hallway

Lounge 3.91 x 3.64 Kitchen/Diner 5.41 x 6.68 Bedroom 1 3.90 x 3.22 Bedroom 2 3.68 x 3.35 Bedroom 3 3.02 x 2.12 Bathroom 2.00 x 1.63 WC 1.17 x 0.78 Garden

## **Ground Floor**

**First Floor** 