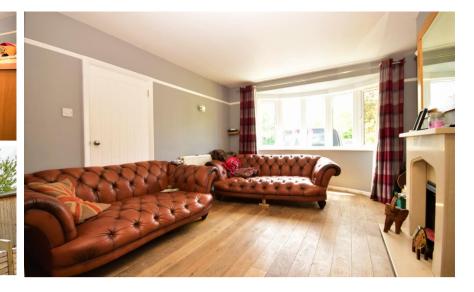

## Accommodation

Hallway

Lounge 3.91 x 3.64 Kitchen/Diner 5.41 x 6.68 Bedroom 1 3.90 x 3.22 Bedroom 2 3.68 x 3.35 Bedroom 3 3.02 x 2.12 Bathroom 2.00 x 1.63 WC 1.17 x 0.78 Garden