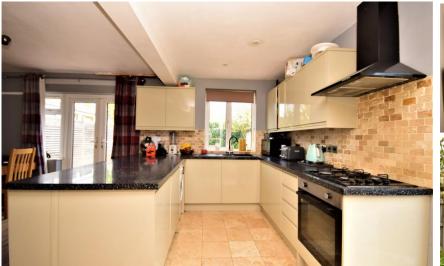

## Accommodation

Hallway

Lounge 3.91 x 3.64 Kitchen/Diner 5.41 x 6.68 Bedroom 1 3.90 x 3.22 Bedroom 2 3.68 x 3.35 Bedroom 3 3.02 x 2.12 Bathroom 2.00 x 1.63 WC 1.17 x 0.78 Garden