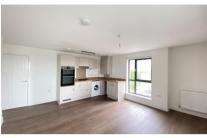

## Accommodation

Communal Hallway & Stairs

**Entrance Hallway** 

Kitchen/Lounge 5.14 x 4.48

Balcony

Bedroom 1 3.78 x 3.46

En Suite Shower Room 2.46 x 1.22

Bedroom 2 4.05 x 3.75 **Bathroom** 2.48 x 2.06