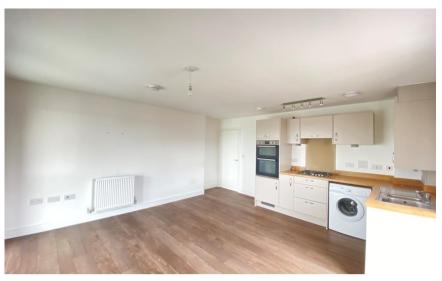

## Accommodation

Communal Hallway & Stairs

**Entrance Hallway** 

Kitchen/Lounge 5.14 x 4.48

Balcony

Bedroom 1 3.78 x 3.46

En Suite Shower Room 2.46 x 1.22

Bedroom 2 4.05 x 3.75 **Bathroom** 2.48 x 2.06