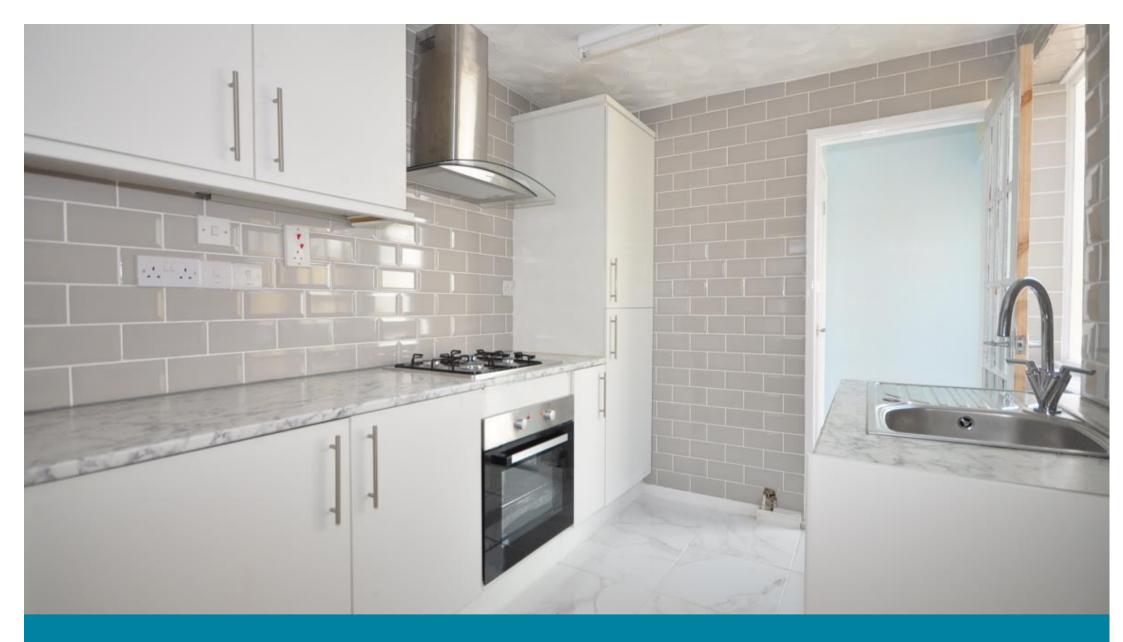

## **Accommodation**

Lounge 11'11 x 9'11

Kitchen/Dining Room 16'2 x 12'1

**Bathroom** 5'7 x 7'2

**Utility** 5'1 x 10'10

**Bedroom 1** 12'2 x 9'10

**Bedroom 2** 12'2 x 10'3

**Bathroom** 