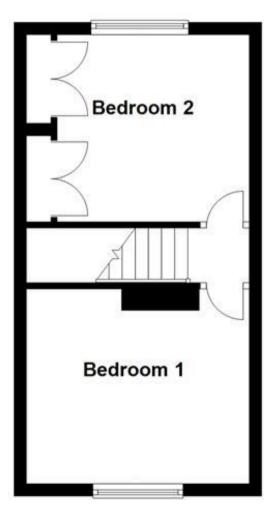

## **Accommodation**

Lounge 11'11 x 9'11

Kitchen/Dining Room 16'2 x 12'1

**Bathroom** 5'7 x 7'2

**Utility** 5'1 x 10'10

**Bedroom 1** 12'2 x 9'10

**Bedroom 2** 12'2 x 10'3

**Bathroom** 

## **Ground Floor**

First Floor