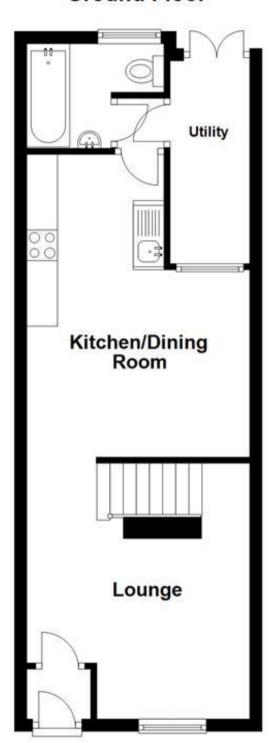

## **Accommodation**

Lounge 11'11 x 9'11

Kitchen/Dining Room 16'2 x 12'1

**Bathroom** 5'7 x 7'2

**Utility** 5'1 x 10'10

**Bedroom 1** 12'2 x 9'10

**Bedroom 2** 12'2 x 10'3

**Bathroom** 

## **Ground Floor**

First Floor