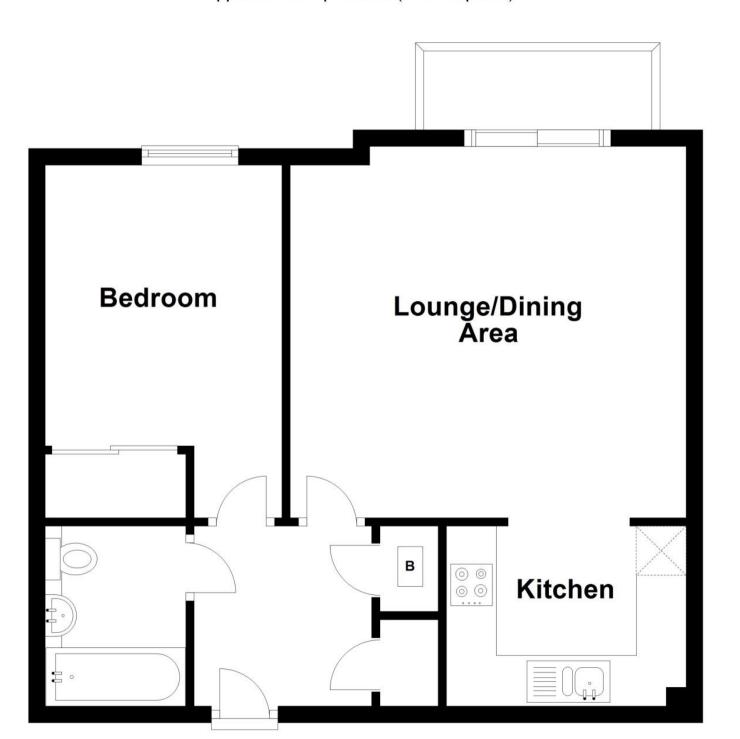

## Accommodation

Lounge Dining Area 15'6x14'8

**Kitchen** 9'3x6'10

**Bedroom** 11'4x6'10

Bathroom 11'4x9'2

Balcony

**Allocated Parking** 

**Communal Garden** 

# **Second Floor**

Approx. 51.0 sq. metres (549.1 sq. feet)