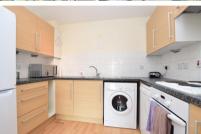

## Accommodation

Lounge Dining Area 15'6x14'8

**Kitchen** 9'3x6'10

**Bedroom** 11'4x6'10

Bathroom 11'4x9'2

Balcony

**Allocated Parking** 

**Communal Garden** 