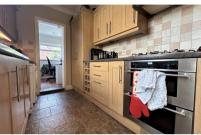

## Accommodation

Entrance hallway

**Lounge** 3.54 x 3.30

**Dining room** 3.55 x 3.32

**Kitchen** 3.76 x 2.20

Reception room  $2.33 \times 2.02$ 

**Bedroom 1** 3.56 x 3.32

**Bedroom 2** 3.30 x 2.34