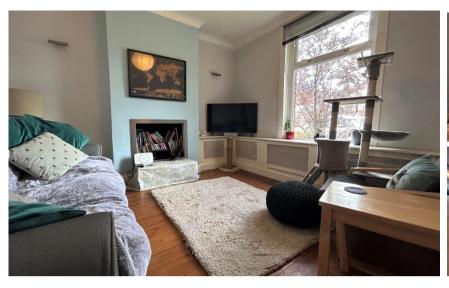

## Accommodation

Entrance hallway

**Lounge** 3.54 x 3.30

**Dining room** 3.55 x 3.32

**Kitchen** 3.76 x 2.20

Reception room  $2.33 \times 2.02$ 

**Bedroom 1** 3.56 x 3.32

**Bedroom 2** 3.30 x 2.34