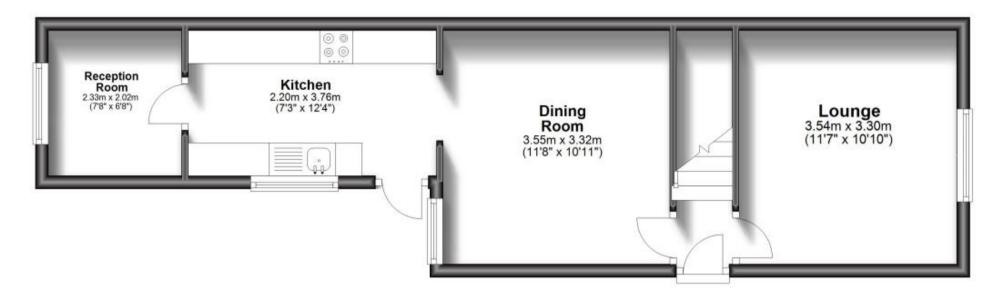

## Accommodation

Entrance hallway

**Lounge** 3.54 x 3.30

**Dining room** 3.55 x 3.32

**Kitchen** 3.76 x 2.20

Reception room  $2.33 \times 2.02$ 

**Bedroom 1** 3.56 x 3.32

**Bedroom 2** 3.30 x 2.34

## **Ground Floor**