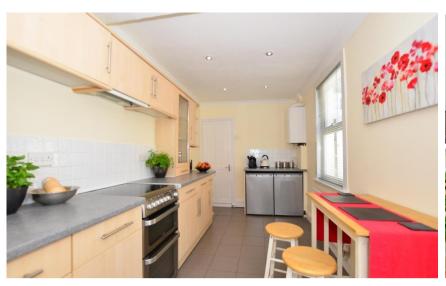

## Accommodation

Lounge 4.14 x 3.13

**Dining Area** 3.89 x 3.23

**Kitchen** 5.52 x 2.29

**Cellar Room** 3.79 x 3.38

Bedroom 2 4.09 x 4.02

Bedroom 3 3.76 x 2.36

Bedroom 4 3.23 x 2.29