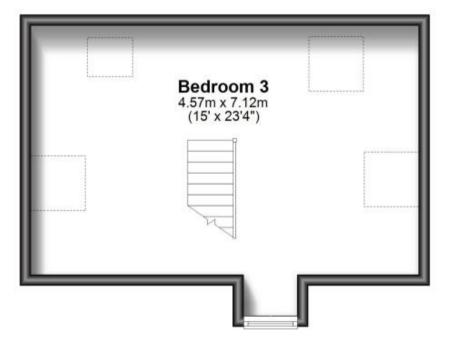

#### **Main Features**

- Split level apartment
- 3 bedrooms
- Off road parking
- No deposit option considered
- Open house event
- Video tour available



Deposit required is £1,269.23 Shepway District - Council Tax Band Tax Band B

Renting a property is a big commitment and we recommend that you visit the local authority website and these websites which offer helpful information and advice about letting

www.gov.uk/government/publications/how-to-rent www.gov.uk/private-renting www.wardsofkent.co.uk/letting/our-tenancy-fees/ www.gov.uk/green-deal-energy-saving-measures

#### Accommodation

## Call Dover 01304 201109 ■ wardsofkent.co.uk





CURRENT



POTENTIAL:

First Floor
Approx. 75.1 sq. metres (807.9 sq. feet)



### Second Floor

Approx. 33.3 sq. metres (358.5 sq. feet)