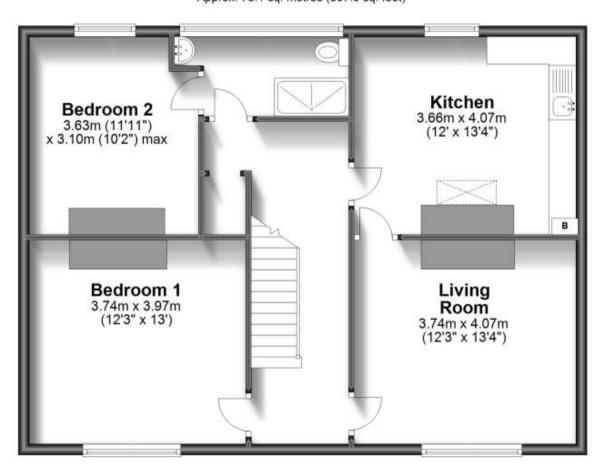

## Call Dover 01304 201109 ■ wardsofkent.co.uk

CURRENT

POTENTIAL:

First Floor
Approx. 75.1 sq. metres (807.9 sq. feet)