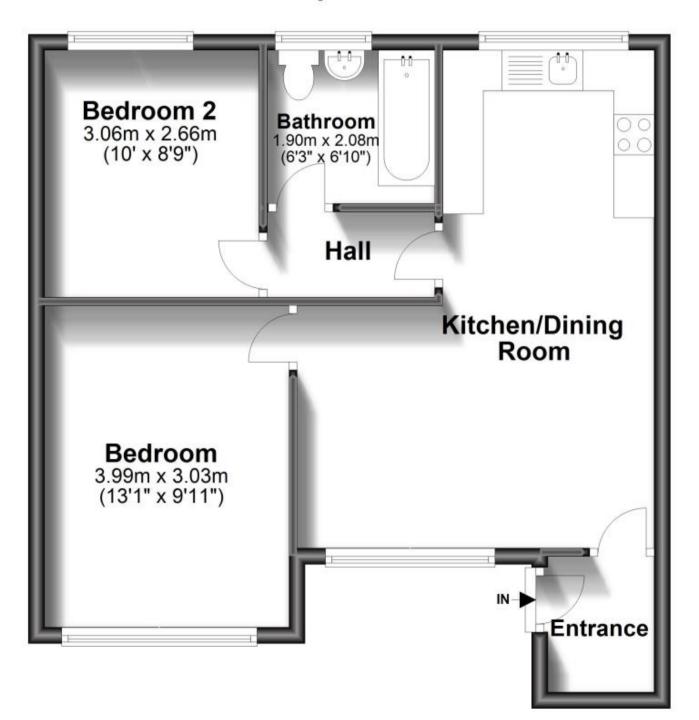

Price £1,300 PCM Fees Apply



Walton Road East Molesey KT8











## **Main Features**

- Central Location
- Recently Refurbished
- Close to Public Transport
- Available NOW
- Unallocated Resident's Parking
- Close to Schools



Deposit required is £1,500.00 Elmbridge District - Council Tax Band Tax Band C

Renting a property is a big commitment and we recommend that you visit the local authority website and these websites which offer helpful information and advice about letting

www.gov.uk/government/publications/how-to-rent www.gov.uk/private-renting www.cubittandwest.co.uk/renting/tenancy-fees-individuals/

www.gov.uk/green-deal-energy-saving-measures

## Call Sutton 020 86426266 ■ cubittandwest.co.uk









## **Top Floor**