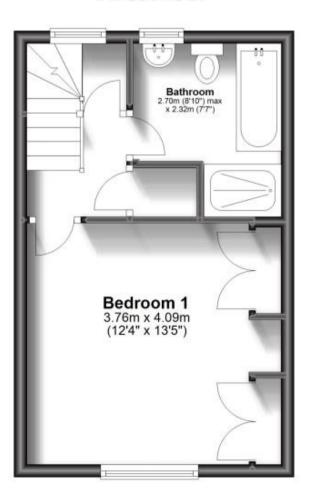

#### Accommodation

Lounge/dining room 6.56 x 3.97

**Kitchen** 3.36 x 3.10

**Bathroom** 3.08 x 2.24

**Bedroom 1** 4.09 x 3.76

Bedroom 2

En-suite shower room

Garden

# First Floor