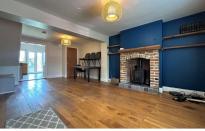

#### Accommodation

Lounge/dining room 6.56 x 3.97

**Kitchen** 3.36 x 3.10

**Bathroom** 3.08 x 2.24

**Bedroom 1** 4.09 x 3.76

Bedroom 2

En-suite shower room

Garden