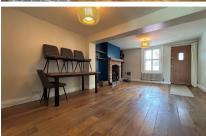

#### Accommodation

Lounge/dining room 6.56 x 3.97

**Kitchen** 3.36 x 3.10

**Bathroom** 3.08 x 2.24

**Bedroom 1** 4.09 x 3.76

Bedroom 2

En-suite shower room

Garden