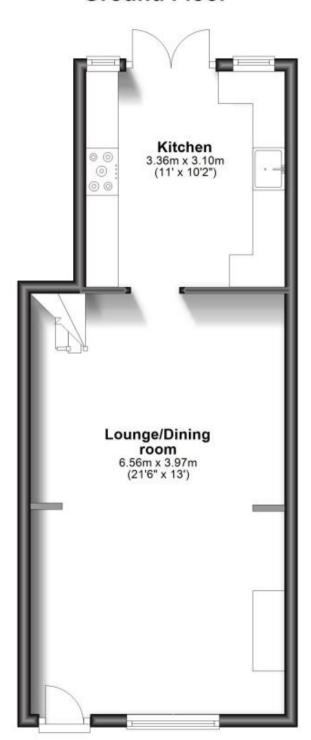

#### Accommodation

Lounge/dining room 6.56 x 3.97

**Kitchen** 3.36 x 3.10

**Bathroom** 3.08 x 2.24

**Bedroom 1** 4.09 x 3.76

Bedroom 2

En-suite shower room

Garden

# **Ground Floor**