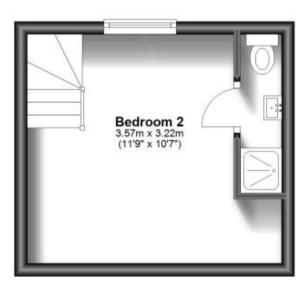

#### Accommodation

Lounge/dining room 6.56 x 3.97

**Kitchen** 3.36 x 3.10

**Bathroom** 3.08 x 2.24

**Bedroom 1** 4.09 x 3.76

Bedroom 2

En-suite shower room

Garden

# **Second Floor**