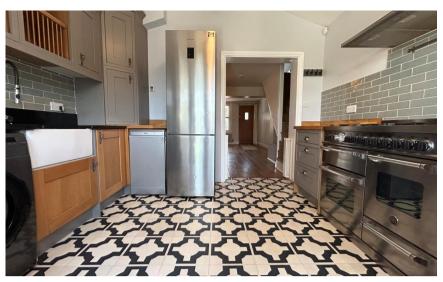

#### Accommodation

Lounge/dining room 6.56 x 3.97

**Kitchen** 3.36 x 3.10

**Bathroom** 3.08 x 2.24

**Bedroom 1** 4.09 x 3.76

Bedroom 2

En-suite shower room

Garden