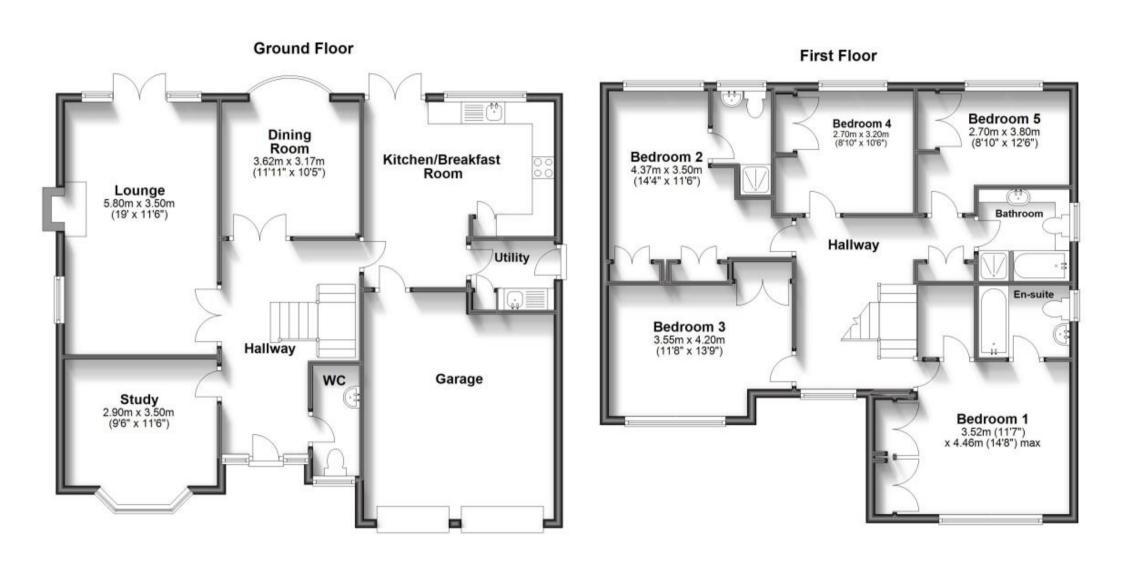

## **Main Features**

- No Deposit Option Available
- All Bedrooms Have Built-in Wardrobes
- Five Bedrooms & Study
- Double Garage
- Excellent Condition Throughout
- Utility Room

Deposit required is £3,173.08 Horsham District - Council Tax Band Tax Band G

## Accommodation

POTENTIAL: