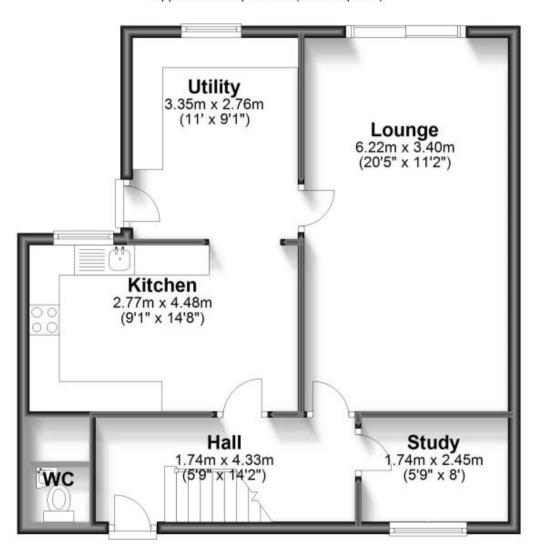

## **Accommodation**

Lounge 6.22x3.40

Kitchen 4.48x2.83

Utility Room 3.35x2.76

**Study** 2.45x1.74

Bedroom One 3.40x4.56

Bedroom Two 2.50x2.96

Bedroom Three 3.82x2.93

Shower Room 1.90x1.60

**Ground Floor** 

Approx. 58.4 sq. metres (628.4 sq. feet)

First Floor

Approx. 47.6 sq. metres (512.8 sq. feet)