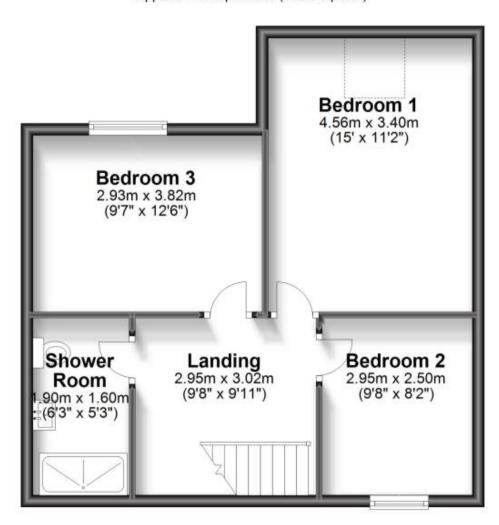

## **Accommodation**

Lounge 6.22x3.40

Kitchen 4.48x2.83

Utility Room 3.35x2.76

**Study** 2.45x1.74

Bedroom One 3.40x4.56

Bedroom Two 2.50x2.96

Bedroom Three 3.82x2.93

Shower Room 1.90x1.60

**Ground Floor** 

Approx. 58.4 sq. metres (628.4 sq. feet)

First Floor

Approx. 47.6 sq. metres (512.8 sq. feet)