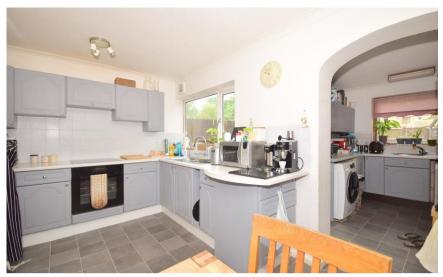

## **Accommodation**

Lounge 6.22x3.40

Kitchen 4.48x2.83

Utility Room 3.35x2.76

**Study** 2.45x1.74

Bedroom One 3.40x4.56

Bedroom Two 2.50x2.96

Bedroom Three 3.82x2.93