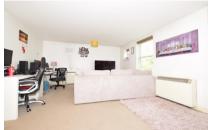

### Accommodation

**Lounge Area** 7.34 x 4.23

Kitchen 2.19 x2.88

**Bedroom** 3.54 x 4.78

**Bedroom** 5.39 x 2.80

**Bathroom** 2.20 x 2.18

En-Suite 1.75 x 1.81