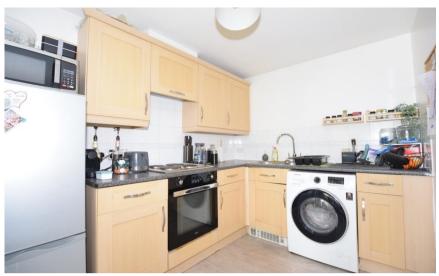

### Accommodation

**Lounge Area** 7.34 x 4.23

Kitchen 2.19 x2.88

**Bedroom** 3.54 x 4.78

**Bedroom** 5.39 x 2.80

**Bathroom** 2.20 x 2.18

En-Suite 1.75 x 1.81