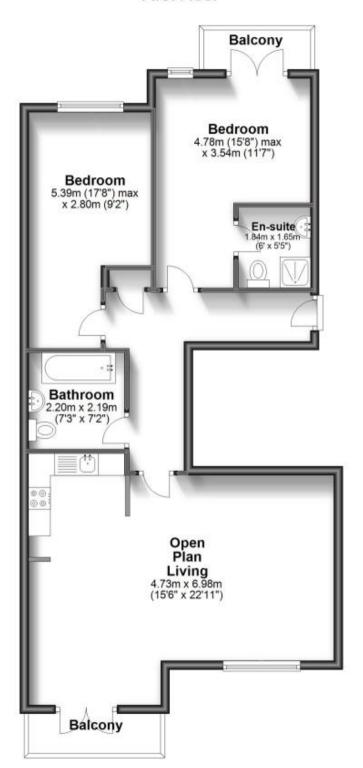

### Accommodation

**Lounge Area** 7.34 x 4.23

Kitchen 2.19 x2.88

**Bedroom** 3.54 x 4.78

**Bedroom** 5.39 x 2.80

**Bathroom** 2.20 x 2.18

En-Suite 1.75 x 1.81

# First Floor