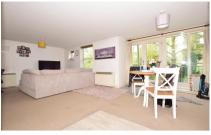

### Accommodation

**Lounge Area** 7.34 x 4.23

Kitchen 2.19 x2.88

**Bedroom** 3.54 x 4.78

**Bedroom** 5.39 x 2.80

**Bathroom** 2.20 x 2.18

En-Suite 1.75 x 1.81