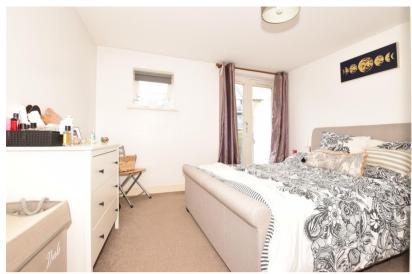

### Accommodation

**Lounge Area** 7.34 x 4.23

Kitchen 2.19 x2.88

**Bedroom** 3.54 x 4.78

**Bedroom** 5.39 x 2.80

**Bathroom** 2.20 x 2.18

En-Suite 1.75 x 1.81