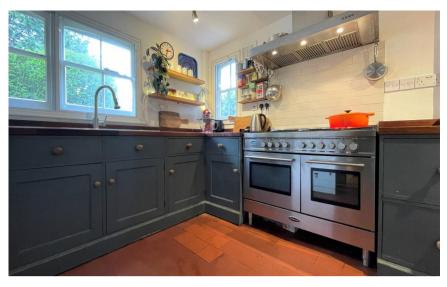

### Accommodation

Entrance hallway

Bed 4 2.63 x 2.41

WC 1.32 X 0.83

**Kitchen** 5.13 x 2.78

**Dining room** 3.37 x 2.97

Reception room 3.34 x 3.02

Conservatory 4.78 x 3.71