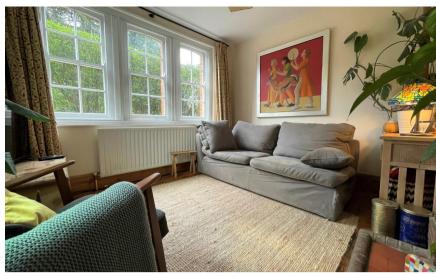

### Accommodation

Entrance hallway

Bed 4 2.63 x 2.41

WC 1.32 X 0.83

**Kitchen** 5.13 x 2.78

**Dining room** 3.37 x 2.97

Reception room 3.34 x 3.02

Conservatory 4.78 x 3.71