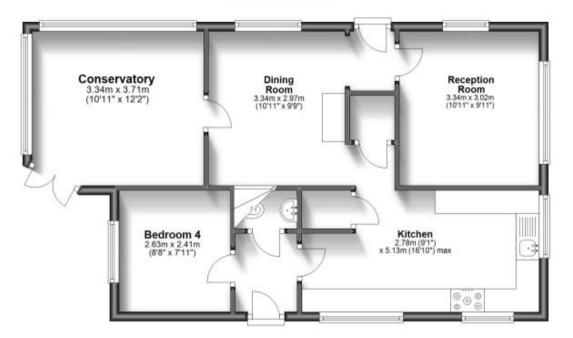

### Accommodation

Entrance hallway

Bed 4 2.63 x 2.41

WC 1.32 X 0.83

**Kitchen** 5.13 x 2.78

**Dining room** 3.37 x 2.97

Reception room 3.34 x 3.02

Conservatory 4.78 x 3.71

# **Ground Floor**