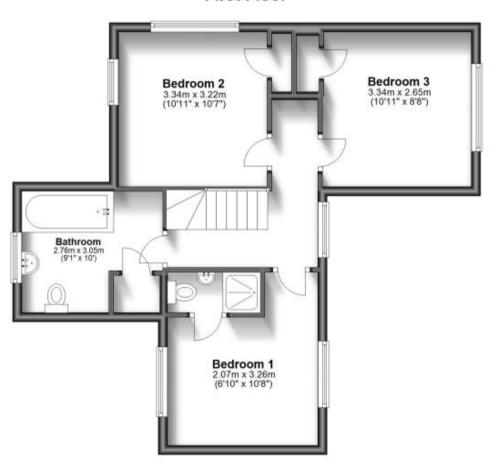

**Bed 2** 4.06 x 3.22

**Bed 3** 3.65 x 3.22

Bed 1 4.34 x 2.94

En-suite shower room 2.38 x 0.86

Bathroom 3.05 x 2.76

Garden

Annexe lounge/kitchen 3.39 x 3.15

Annexe bedroom 3.45 x 2.27

# First Floor