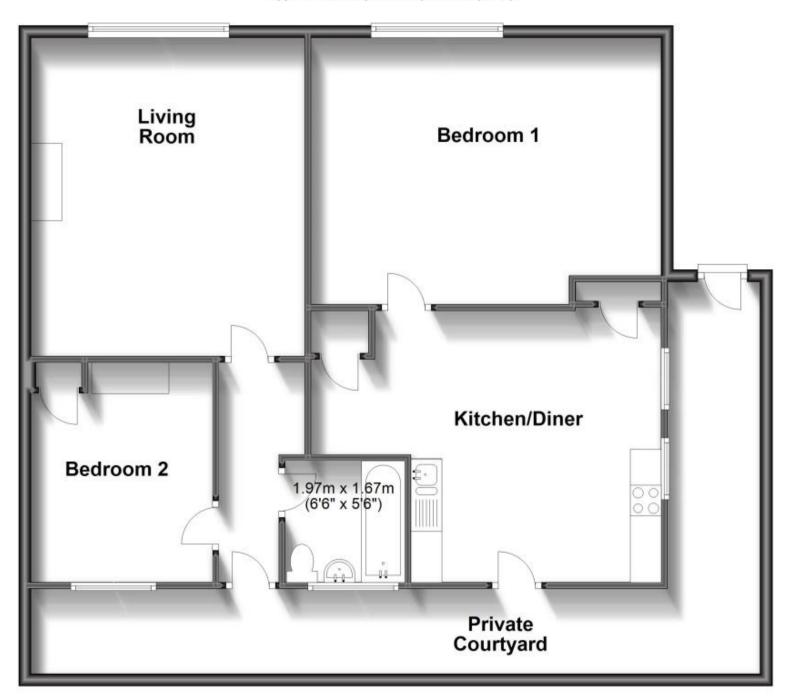

## Accommodation

Hallway

**Lounge** 6.09 x 3.93

Kitchen 3.81 x 3.30

**Bedroom 1** 5.55 x 3.33

**Bedroom 2** 3.04 x 2.78

**Bathroom** 1.97 x 1.67

Garden

## **Ground Floor**

Approx. 116.9 sq. metres (1258.8 sq. feet)

Total area: approx. 116.9 sq. metres (1258.8 sq. feet)