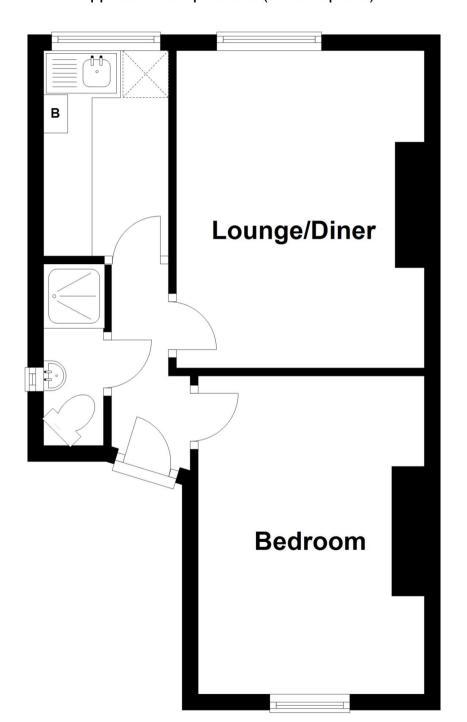

## Accommodation

**Lounge** 13'2 x 10'2 **Kitchen** 8'6 x 5'1

MICHELL OUX 31

**Bedroom** 13'3 x 9'7

**Bathroom** 

**Parking** 

Communal Garden

Call Sutton 020 86426266 ■ cubittandwest.co.uk

## **First Floor**

Approx. 32.5 sq. metres (349.9 sq. feet)