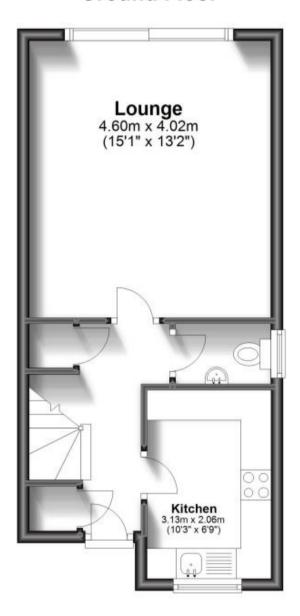

### **Accommodation**

**Entrance Hall** 

Kitchen 3.13 x 2.06

Cloakroom

**Lounge** 4.60 x 4.02

Bedroom 1 4.04 x 3.41

Bedroom 2 3.36 x 3.10

Deposit required is £2,134.62 Croydon London - Council Tax Band Tax Band D

## **Ground Floor**