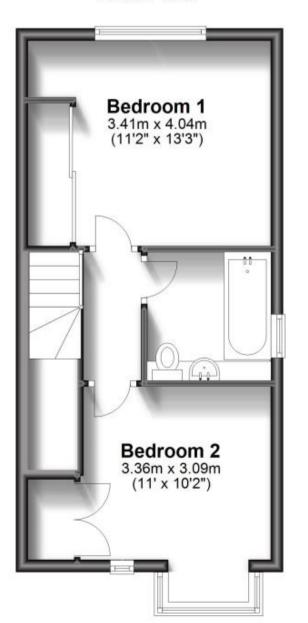

### **Accommodation**

**Entrance Hall** 

Kitchen 3.13 x 2.06

Cloakroom

**Lounge** 4.60 x 4.02

Bedroom 1 4.04 x 3.41

Bedroom 2 3.36 x 3.10

Deposit required is £2,134.62 Croydon London - Council Tax Band Tax Band D

# First Floor