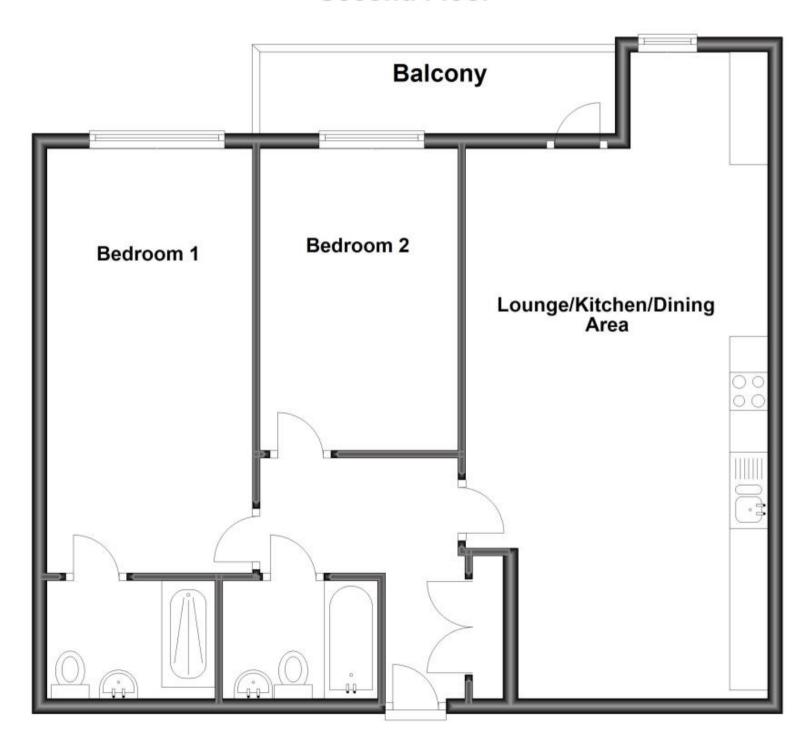

## Accommodation

Communal Hallway & Stairs

Internal Hallway

Kitchen/Lounge/Dining Area 7.17x5.56

Bedroom 1 5.58x2.70

En Suite

Bedroom 2 3.97x2.61

**Bathroom** 

## **Second Floor**